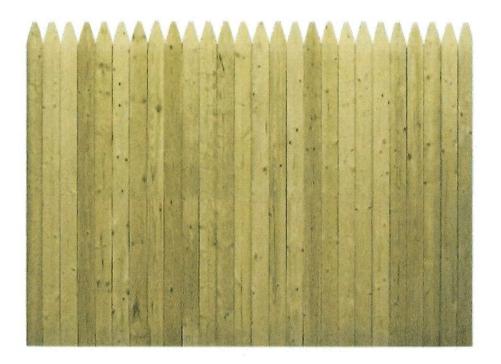

# CERTIFICATE OF APPROPRIATENESS SPEC SHEET Please submit 5 copies

| Foundation Ty                 | pe: (Max. 12" o              | exposed) (ma           | terial - brick/c                      | ement, other)   |              |                                                | · · · · · · · · · · · · · · · · · · · |
|-------------------------------|------------------------------|------------------------|---------------------------------------|-----------------|--------------|------------------------------------------------|---------------------------------------|
| Siding Type:                  | Clapboard<br>Material: red   | shingle<br>cedar       | other<br>white cedar _                | other_          |              | Color                                          |                                       |
| Chimney Mate                  | rial:                        |                        |                                       | Co              | lor:         |                                                | ·······                               |
| Roof Material:                | (make & style                | e)                     |                                       |                 | ·            | Color:                                         |                                       |
| Roof Pitch(s):                | (7/12 minimu                 | m)                     |                                       | _ (specify on   | plans for no | ew buildings, majo                             | r additions)                          |
| Window and d                  | ioor trim mate               | rial: wood_            | other                                 | material, spec  | ify          |                                                | ·                                     |
| Size of c                     | ornerboards _                | S                      | ize of casings                        | (1 X 4 min.)    | col          | or                                             |                                       |
| Rakes Ist mem                 | ber2                         | <sup>nd</sup> member _ | Deptl                                 | n of overhang   |              |                                                |                                       |
| Window: (ma<br>(Provide windo | ke/model)<br>w schedule on p | plan for new           | material                              | ior additions)  | colo         | r                                              |                                       |
| Window grills<br>true divid   |                              |                        |                                       | rills between g | glass rer    | movable interior                               | None                                  |
| Door style and                | make:                        |                        | ma                                    | terial          |              | Color:                                         |                                       |
| Garage Door,                  | Style                        | 3                      | Size of openin                        | g               | _Material _  | Color_                                         |                                       |
| Shutter Type/S                | Style/Material:              |                        |                                       |                 | Color:       |                                                | 4 · · · · · · · · · · · · · · · · · · |
| Gutter Type/M                 | faterial:                    |                        | · · · · · · · · · · · · · · · · · · · |                 | Color        | er<br>U                                        |                                       |
| Deck material:                | wood                         | other materia          | al, specify                           |                 | C            | olor:                                          |                                       |
| Skylight, type/               | make/model/:                 |                        | materi                                | al              | Color:       | Size:                                          |                                       |
|                               |                              |                        |                                       |                 |              | Color:                                         |                                       |
| Fence Type (m                 | nax 6') Style_               | 540C1C                 | all mater                             | ial: p. t       | Color        | **                                             |                                       |
|                               |                              |                        |                                       |                 |              | ***************************************        |                                       |
|                               |                              |                        |                                       |                 |              | illuminating sign                              |                                       |
|                               |                              |                        |                                       |                 |              | - 18 Mar - 1 - 1 - 1 - 1 - 1 - 1 - 1 - 1 - 1 - |                                       |
| THE ATTAC                     |                              |                        |                                       |                 |              |                                                |                                       |
|                               |                              |                        |                                       |                 |              | HQYLUS                                         | r, fences, lamp posts et              |