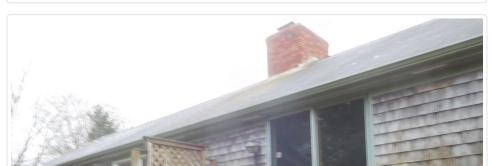

# CERTIFICATE OF APPROPRIATENESS SPEC SHEET Please submit 5 copies

| Foundation Ty                 | pe: (Max. 12" o              | exposed) (ma           | terial - brick/c                      | ement, other)   |              |                                                | · · · · · · · · · · · · · · · · · · · |
|-------------------------------|------------------------------|------------------------|---------------------------------------|-----------------|--------------|------------------------------------------------|---------------------------------------|
| Siding Type:                  | Clapboard<br>Material: red   | shingle<br>cedar       | other<br>white cedar _                | other_          |              | Color                                          |                                       |
| Chimney Mate                  | rial:                        |                        |                                       | Co              | lor:         |                                                | ·······                               |
| Roof Material:                | (make & style                | e)                     |                                       |                 | ·            | Color:                                         |                                       |
| Roof Pitch(s):                | (7/12 minimu                 | m)                     |                                       | _ (specify on   | plans for no | ew buildings, majo                             | r additions)                          |
| Window and d                  | ioor trim mate               | rial: wood_            | other                                 | material, spec  | ify          |                                                | ·                                     |
| Size of c                     | ornerboards _                | S                      | ize of casings                        | (1 X 4 min.)    | col          | or                                             |                                       |
| Rakes Ist mem                 | ber2                         | <sup>nd</sup> member _ | Deptl                                 | n of overhang   |              |                                                |                                       |
| Window: (ma<br>(Provide windo | ke/model)<br>w schedule on p | plan for new           | material                              | ior additions)  | colo         | r                                              |                                       |
| Window grills<br>true divid   |                              |                        |                                       | rills between g | glass rer    | movable interior                               | None                                  |
| Door style and                | make:                        |                        | ma                                    | terial          |              | Color:                                         |                                       |
| Garage Door,                  | Style                        | 3                      | Size of openin                        | g               | _Material _  | Color_                                         |                                       |
| Shutter Type/S                | Style/Material:              |                        |                                       |                 | Color:       |                                                | 4 · · · · · · · · · · · · · · · · · · |
| Gutter Type/M                 | faterial:                    |                        | · · · · · · · · · · · · · · · · · · · |                 | Color        | er<br>U                                        |                                       |
| Deck material:                | wood                         | other materia          | al, specify                           |                 | C            | olor:                                          |                                       |
| Skylight, type/               | make/model/:                 |                        | materi                                | al              | Color:       | Size:                                          |                                       |
|                               |                              |                        |                                       |                 |              | Color:                                         |                                       |
| Fence Type (m                 | nax 6') Style_               | 540C1C                 | all mater                             | ial: p. t       | Color        | **                                             |                                       |
|                               |                              |                        |                                       |                 |              | ***************************************        |                                       |
|                               |                              |                        |                                       |                 |              | illuminating sign                              |                                       |
|                               |                              |                        |                                       |                 |              | - 18 Mar - 1 - 1 - 1 - 1 - 1 - 1 - 1 - 1 - 1 - |                                       |
| THE ATTAC                     |                              |                        |                                       |                 |              |                                                |                                       |
|                               |                              |                        |                                       |                 |              | HQYLUS                                         | r, fences, lamp posts et              |