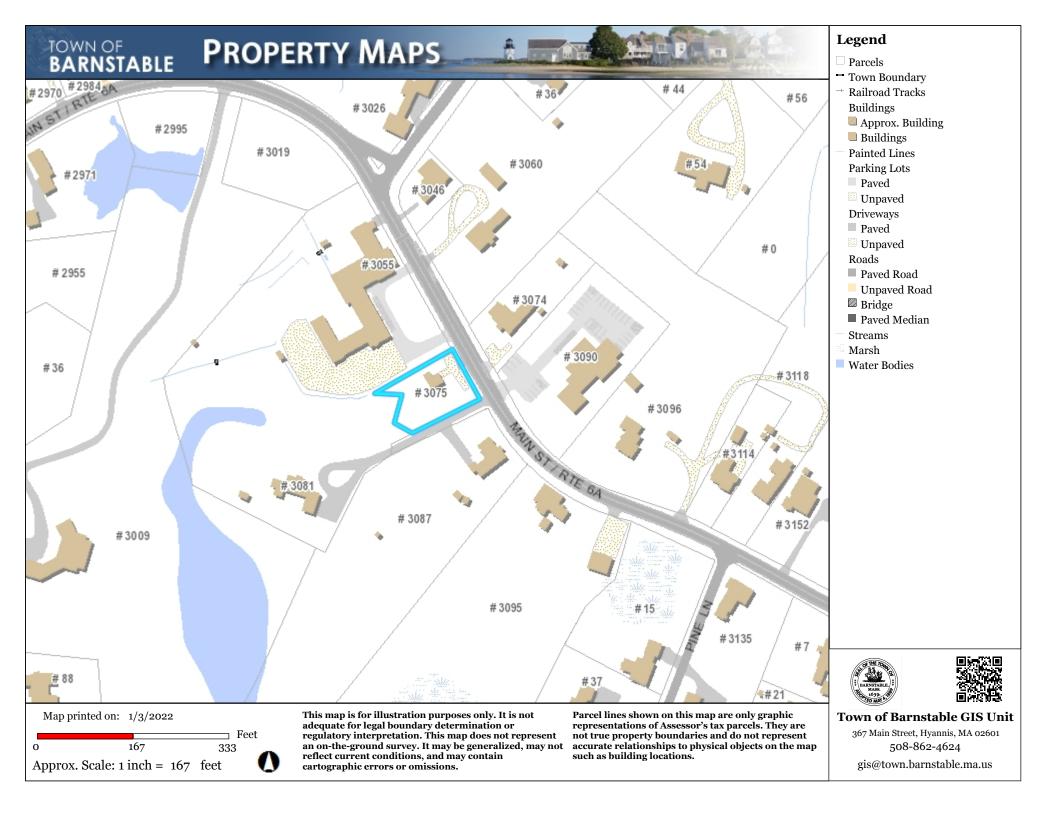

# **Town of Barnstable GIS Unit**

367 Main Street, Hyannis, MA 02601 508-862-4624 gis@town.barnstable.ma.us

Parcel: 297-005-001 Location: 1802 PHINNEY'S LANE, Barnstable Owner: PAULINO, MARCUS V

Developer lot: Parcel 297-005-001 LOT 1 Road type Location 1802 PHINNEY'S LANE Town Village Barnstable