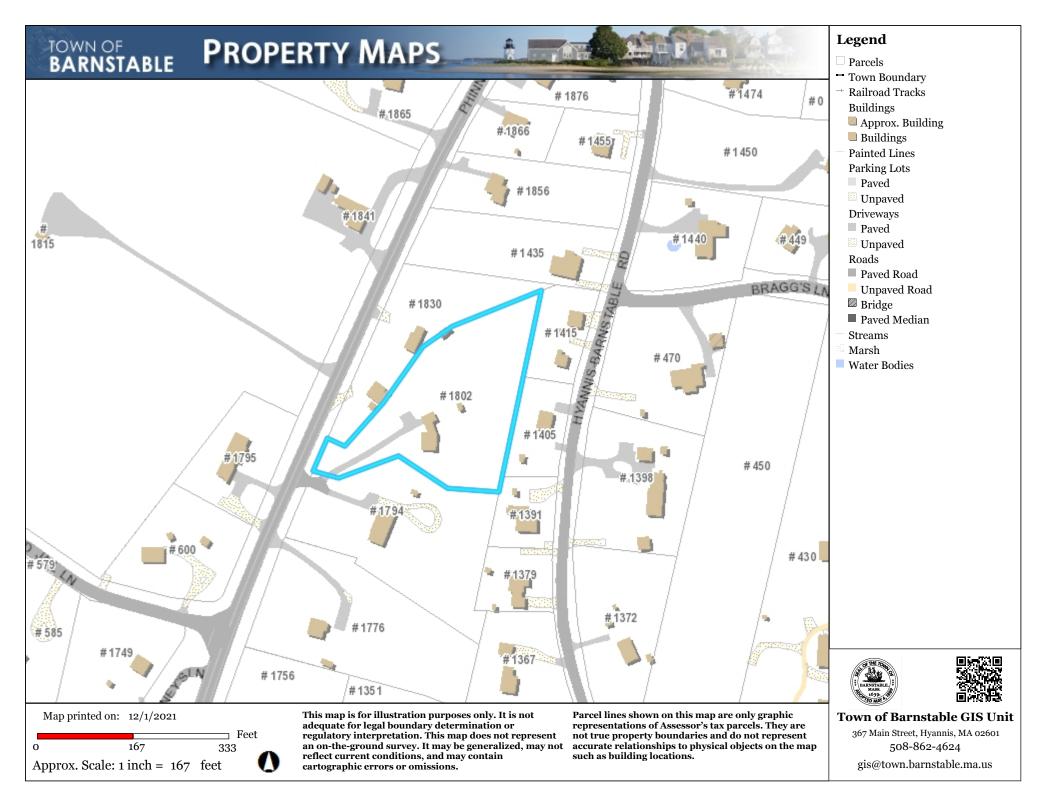

# **Town of Barnstable GIS Unit**

367 Main Street, Hyannis, MA 02601 508-862-4624 gis@town.barnstable.ma.us

Parcel: 297-005-001 Location: 1802 PHINNEY'S LANE, Barnstable Owner: PAULINO, MARCUS V

Developer lot: Parcel 297-005-001 LOT 1 Road type Location 1802 PHINNEY'S LANE Town Village Barnstable

CWMP Sewer Expansion (subject to change with final engineering design)

Fire district Barnstable Secondary road

Road index 1242

Interactive map

**Y**\_Owner: PAULINO, MARCUS V

Owner Co-Owner Book page PAULINO, MARCUS V 33055/0113

Street1 Street2 1802 PHINNEY'S LANE

State Zip Country

Town sewer account

None planned at this time

Active

**BARNSTABLE** MA 02630

**✓**\_ Land

Neighborhood Acres Use Zoning Single Fam M-01 0105 1.55 RG