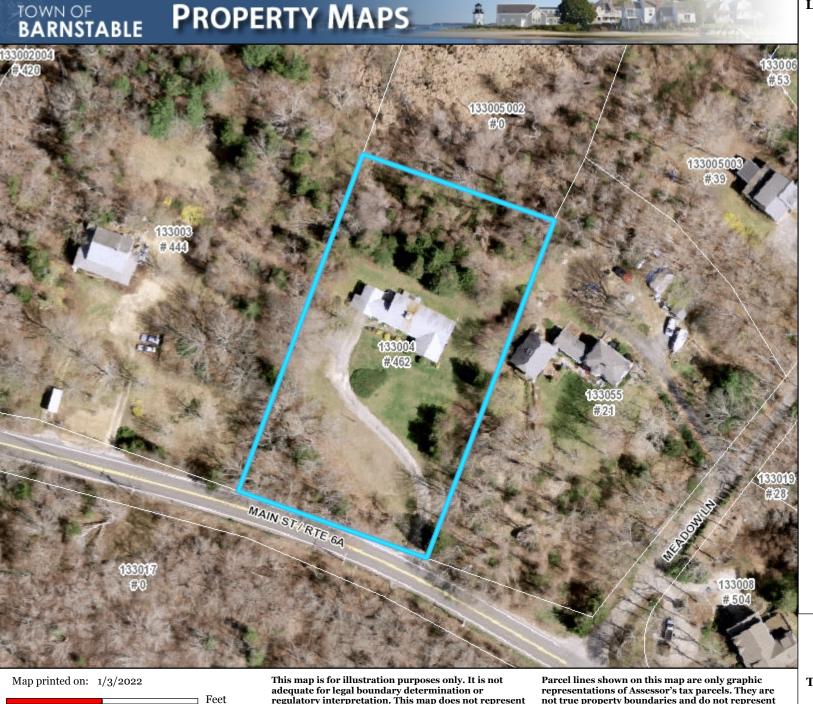

# **Town of Barnstable GIS Unit**

367 Main Street, Hyannis, MA 02601 508-862-4624 gis@town.barnstable.ma.us

Parcel: 297-005-001 Location: 1802 PHINNEY'S LANE, Barnstable Owner: PAULINO, MARCUS V

Developer lot: Parcel 297-005-001 LOT 1 Road type Location 1802 PHINNEY'S LANE Town Village Barnstable