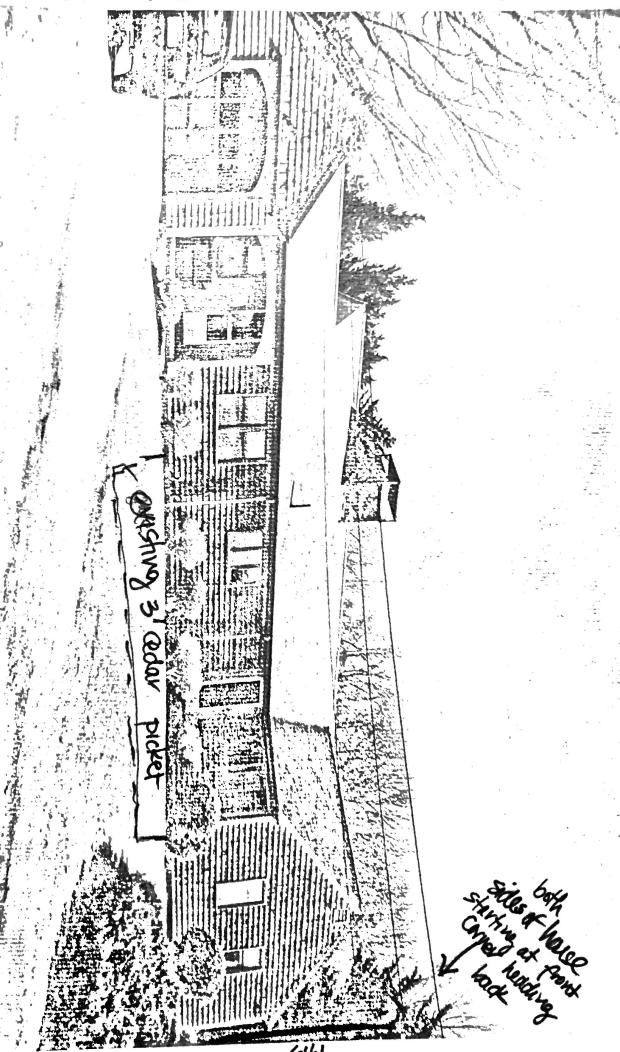

# CERTIFICATE OF APPROPRIATENESS SPEC SHEET Please submit 5 copies

| Foundation Ty                 | pe: (Max. 12" o              | exposed) (ma           | terial - brick/c                      | ement, other)   |              |                                                | · · · · · · · · · · · · · · · · · · · |
|-------------------------------|------------------------------|------------------------|---------------------------------------|-----------------|--------------|------------------------------------------------|---------------------------------------|
| Siding Type:                  | Clapboard<br>Material: red   | shingle<br>cedar       | other<br>white cedar _                | other_          |              | Color                                          |                                       |
| Chimney Mate                  | rial:                        |                        |                                       | Co              | lor:         |                                                | ·······                               |
| Roof Material:                | (make & style                | e)                     |                                       |                 | ·            | Color:                                         |                                       |
| Roof Pitch(s):                | (7/12 minimu                 | m)                     |                                       | _ (specify on   | plans for no | ew buildings, majo                             | r additions)                          |
| Window and d                  | ioor trim mate               | rial: wood_            | other                                 | material, spec  | ify          |                                                | ·                                     |
| Size of c                     | ornerboards _                | S                      | ize of casings                        | (1 X 4 min.)    | col          | or                                             |                                       |
| Rakes Ist mem                 | ber2                         | <sup>nd</sup> member _ | Deptl                                 | n of overhang   |              |                                                |                                       |
| Window: (ma<br>(Provide windo | ke/model)<br>w schedule on p | plan for new           | material                              | ior additions)  | colo         | r                                              |                                       |
| Window grills<br>true divid   |                              |                        |                                       | rills between g | glass rer    | movable interior                               | None                                  |
| Door style and                | make:                        |                        | ma                                    | terial          |              | Color:                                         |                                       |
| Garage Door,                  | Style                        | 3                      | Size of openin                        | g               | _Material _  | Color_                                         |                                       |
| Shutter Type/S                | Style/Material:              |                        |                                       |                 | Color:       |                                                | 4 · · · · · · · · · · · · · · · · · · |
| Gutter Type/M                 | faterial:                    |                        | · · · · · · · · · · · · · · · · · · · |                 | Color        | er<br>U                                        |                                       |
| Deck material:                | wood                         | other materia          | al, specify                           |                 | C            | olor:                                          |                                       |
| Skylight, type/               | make/model/:                 |                        | materi                                | al              | Color:       | Size:                                          |                                       |
|                               |                              |                        |                                       |                 |              | Color:                                         |                                       |
| Fence Type (m                 | nax 6') Style_               | 540C1C                 | all mater                             | ial: p. t       | Color        | **                                             |                                       |
|                               |                              |                        |                                       |                 |              | ***************************************        |                                       |
|                               |                              |                        |                                       |                 |              | illuminating sign                              |                                       |
|                               |                              |                        |                                       |                 |              | - 18 Mar - 1 - 1 - 1 - 1 - 1 - 1 - 1 - 1 - 1 - |                                       |
| THE ATTAC                     |                              |                        |                                       |                 |              |                                                |                                       |
|                               |                              |                        |                                       |                 |              | HQYLUS                                         | r, fences, lamp posts et              |