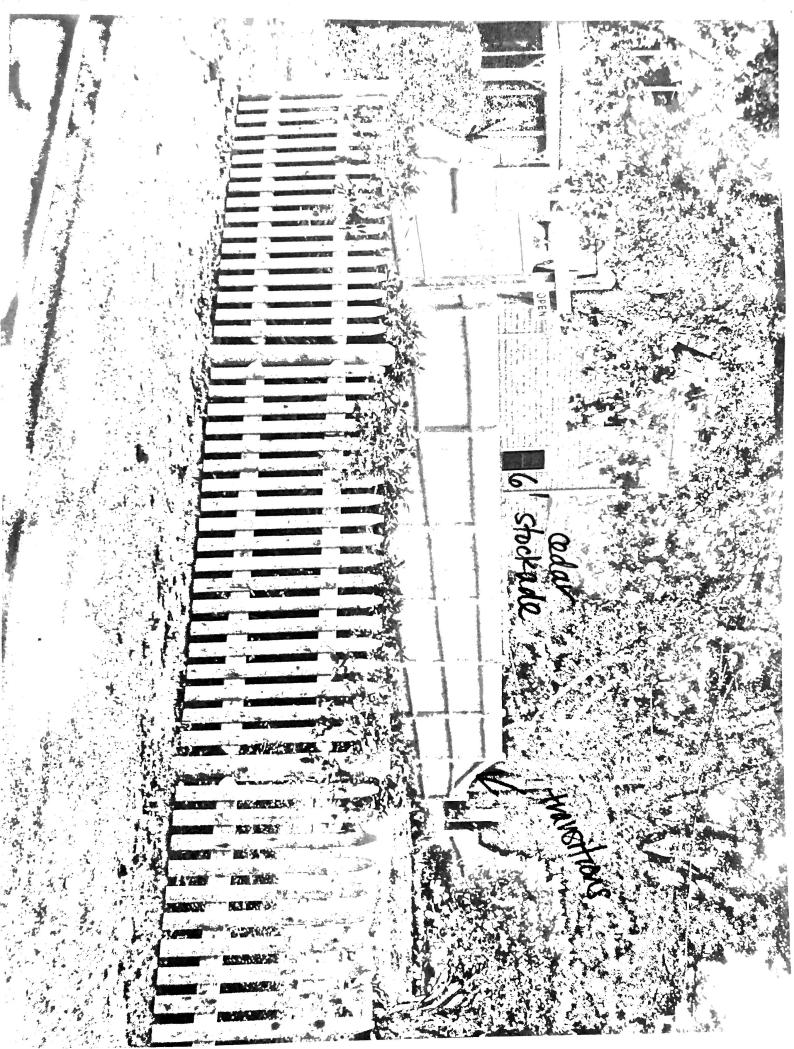

# 6 ft. x 8 ft. Pressure-Treated Stockade Fence Panel

# Sold Out

Email For Lowest Price (https://www.usbarricades.com/6-ft-x-8-ft-pressure-treated-stockade-fence-panel-askabout-964.html)

Unavailable

Product Code: 155690

an on-the-ground survey. It may be generalized, may not reflect current conditions, and may contain