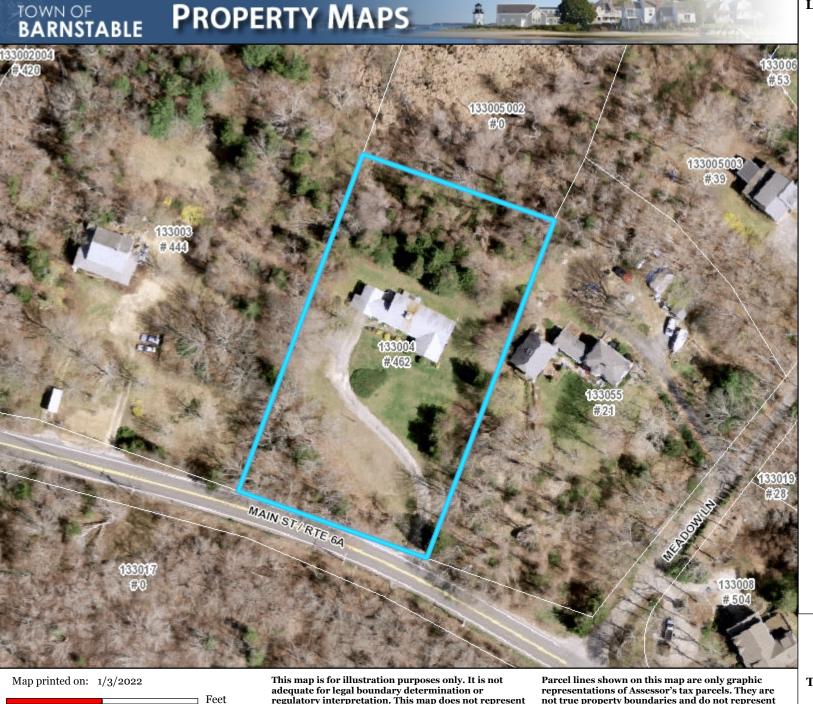

# **Town of Barnstable GIS Unit**

367 Main Street, Hyannis, MA 02601 508-862-4624 gis@town.barnstable.ma.us

Parcel: 297-005-001 Location: 1802 PHINNEY'S LANE, Barnstable Owner: PAULINO, MARCUS V

Developer lot: Parcel 297-005-001 LOT 1 Road type Location 1802 PHINNEY'S LANE Town Village Barnstable

Street1 Street2 1802 PHINNEY'S LANE

State Zip Country

Town sewer account

None planned at this time

Active

**BARNSTABLE** MA 02630

**✓**\_ Land

Neighborhood Acres Use Zoning Single Fam M-01 0105 1.55 RG