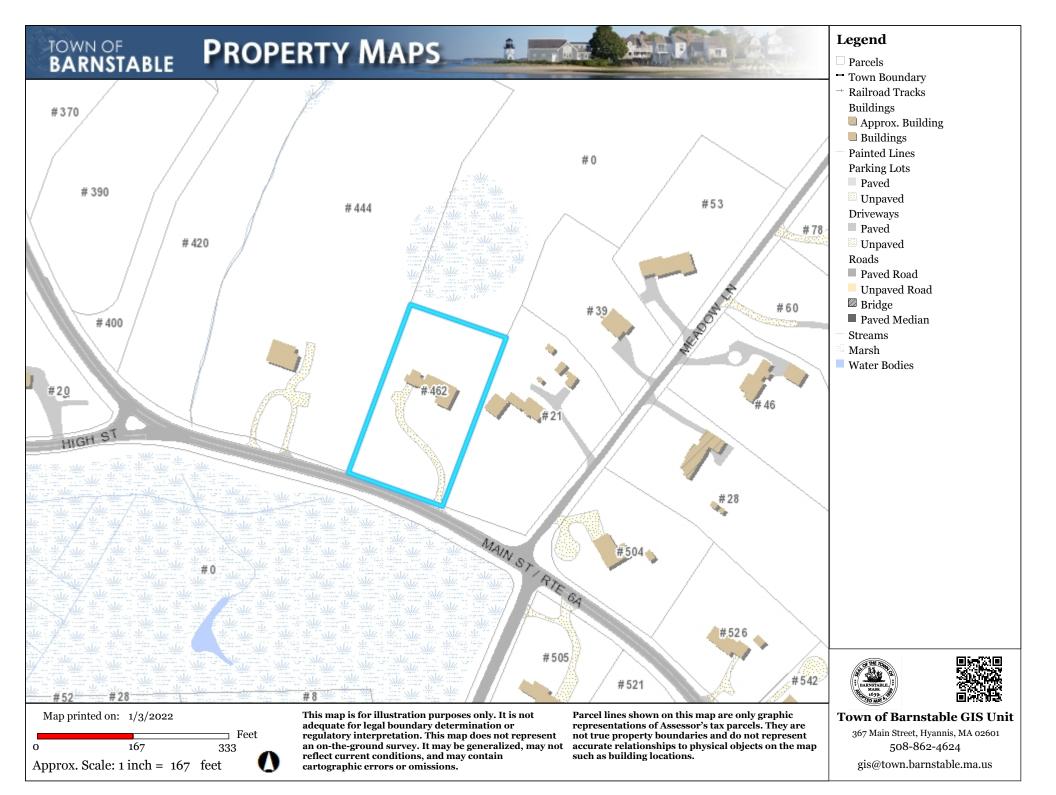

# **Town of Barnstable GIS Unit**

367 Main Street, Hyannis, MA 02601 508-862-4624 gis@town.barnstable.ma.us

Parcel: 297-005-001 Location: 1802 PHINNEY'S LANE, Barnstable Owner: PAULINO, MARCUS V

Developer lot: Parcel 297-005-001 LOT 1 Road type Location 1802 PHINNEY'S LANE Town Village Barnstable