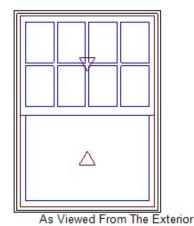

# CERTIFICATE OF APPROPRIATENESS SPEC SHEET Please submit 5 copies

| Foundation Ty                 | pe: (Max. 12" o              | exposed) (ma           | terial - brick/c                      | ement, other)   |              |                                                | · · · · · · · · · · · · · · · · · · · |
|-------------------------------|------------------------------|------------------------|---------------------------------------|-----------------|--------------|------------------------------------------------|---------------------------------------|
| Siding Type:                  | Clapboard<br>Material: red   | shingle<br>cedar       | other<br>white cedar _                | other_          |              | Color                                          |                                       |
| Chimney Mate                  | rial:                        |                        |                                       | Co              | lor:         |                                                | ·······                               |
| Roof Material:                | (make & style                | e)                     |                                       |                 | ·            | Color:                                         |                                       |
| Roof Pitch(s):                | (7/12 minimu                 | m)                     |                                       | _ (specify on   | plans for no | ew buildings, majo                             | r additions)                          |
| Window and d                  | ioor trim mate               | rial: wood_            | other                                 | material, spec  | ify          |                                                | ·                                     |
| Size of c                     | ornerboards _                | S                      | ize of casings                        | (1 X 4 min.)    | col          | or                                             |                                       |
| Rakes Ist mem                 | ber2                         | <sup>nd</sup> member _ | Deptl                                 | n of overhang   |              |                                                |                                       |
| Window: (ma<br>(Provide windo | ke/model)<br>w schedule on p | plan for new           | material                              | ior additions)  | colo         | r                                              |                                       |
| Window grills<br>true divid   |                              |                        |                                       | rills between g | glass rer    | movable interior                               | None                                  |
| Door style and                | make:                        |                        | ma                                    | terial          |              | Color:                                         |                                       |
| Garage Door,                  | Style                        | 3                      | Size of openin                        | g               | _Material _  | Color_                                         |                                       |
| Shutter Type/S                | Style/Material:              |                        |                                       |                 | Color:       |                                                | 4 · · · · · · · · · · · · · · · · · · |
| Gutter Type/M                 | faterial:                    |                        | · · · · · · · · · · · · · · · · · · · |                 | Color        | er<br>U                                        |                                       |
| Deck material:                | wood                         | other materia          | al, specify                           |                 | C            | olor:                                          |                                       |
| Skylight, type/               | make/model/:                 |                        | materi                                | al              | Color:       | Size:                                          |                                       |
|                               |                              |                        |                                       |                 |              | Color:                                         |                                       |
| Fence Type (m                 | nax 6') Style_               | 540C1C                 | all mater                             | ial: p. t       | Color        | **                                             |                                       |
|                               |                              |                        |                                       |                 |              | ***************************************        |                                       |
|                               |                              |                        |                                       |                 |              | illuminating sign                              |                                       |
|                               |                              |                        |                                       |                 |              | - 18 Mar - 1 - 1 - 1 - 1 - 1 - 1 - 1 - 1 - 1 - |                                       |
| THE ATTAC                     |                              |                        |                                       |                 |              |                                                |                                       |
|                               |                              |                        |                                       |                 |              | HQYLUS                                         | r, fences, lamp posts et              |

# **CHECKLIST -- CERTIFICATE OF APPROPRIATENESS**

Please check the applicable categories; This check list must be completed and submitted with your application.

| 1. A    | LTE                                    | RATIONS (new paint color, changes to siding, roof shingles, windows or door etc.)                                                                                                                                                                                                                                                                                                                                                                                                                                                                                                                                                                                                                                                                                                                                                                                                                                                                                                                                                                                                                                                                                                                                                                                                                                                                                                                                                                                                                                                                                                                                                                                                                                                                                                                                                                                                                                                                                                                                                                                                                                              |
|---------|----------------------------------------|--------------------------------------------------------------------------------------------------------------------------------------------------------------------------------------------------------------------------------------------------------------------------------------------------------------------------------------------------------------------------------------------------------------------------------------------------------------------------------------------------------------------------------------------------------------------------------------------------------------------------------------------------------------------------------------------------------------------------------------------------------------------------------------------------------------------------------------------------------------------------------------------------------------------------------------------------------------------------------------------------------------------------------------------------------------------------------------------------------------------------------------------------------------------------------------------------------------------------------------------------------------------------------------------------------------------------------------------------------------------------------------------------------------------------------------------------------------------------------------------------------------------------------------------------------------------------------------------------------------------------------------------------------------------------------------------------------------------------------------------------------------------------------------------------------------------------------------------------------------------------------------------------------------------------------------------------------------------------------------------------------------------------------------------------------------------------------------------------------------------------------|
|         | П                                      | Application for Certificate of Appropriateness, 5 copies.  Spec Sheet, 4 copies; brochures and color samples.  Plans of building elevations/photographs, 5 copies, ONLY if there is a change to the location and size of the window (s) or door (s)                                                                                                                                                                                                                                                                                                                                                                                                                                                                                                                                                                                                                                                                                                                                                                                                                                                                                                                                                                                                                                                                                                                                                                                                                                                                                                                                                                                                                                                                                                                                                                                                                                                                                                                                                                                                                                                                            |
| 2. M    | INO                                    | R ADDITIONS e.g. decks, shed (over 120 sq. feet)                                                                                                                                                                                                                                                                                                                                                                                                                                                                                                                                                                                                                                                                                                                                                                                                                                                                                                                                                                                                                                                                                                                                                                                                                                                                                                                                                                                                                                                                                                                                                                                                                                                                                                                                                                                                                                                                                                                                                                                                                                                                               |
| 0       | Spe<br>Site<br>As<br>poor<br>be<br>Pho | c Sheet, 5 copies; brochures and color samples.  Plan, 5 copies, ONLY if there is a change to the building footprint.  Plan of the plan drawn on a mortgage survey plan or GIS map may be used for minor additions, UNLESS the porch, deck of or shed etc. is close to lot lines, zoning setback lines, or other buildings, in which case a certified site plan must submitted, see requirements as applicable, see 4. Site Plan, below.  Prographs of all building elevation affected by any proposed alterations.  Proposed alterations.  Proposed in the proposed alteration of the proposed alteration of the proposed alteration.  Proposed in the proposed alteration of the proposed a |
| 3. ST   | RUC                                    | TURES, NEW/ALTERED (fences, new stonewalls or changes to, retaining walls, pools etc)                                                                                                                                                                                                                                                                                                                                                                                                                                                                                                                                                                                                                                                                                                                                                                                                                                                                                                                                                                                                                                                                                                                                                                                                                                                                                                                                                                                                                                                                                                                                                                                                                                                                                                                                                                                                                                                                                                                                                                                                                                          |
|         | Spe<br>Site                            | c Sheet, brochures or diagram.  plan, see Instructions 2. Site Plan, above.  ptographs of any existing structure that will be affected by change.                                                                                                                                                                                                                                                                                                                                                                                                                                                                                                                                                                                                                                                                                                                                                                                                                                                                                                                                                                                                                                                                                                                                                                                                                                                                                                                                                                                                                                                                                                                                                                                                                                                                                                                                                                                                                                                                                                                                                                              |
| 4. NE   | :W                                     | IOUSE, ADDITION OR A COMMERCIAL BUILDING                                                                                                                                                                                                                                                                                                                                                                                                                                                                                                                                                                                                                                                                                                                                                                                                                                                                                                                                                                                                                                                                                                                                                                                                                                                                                                                                                                                                                                                                                                                                                                                                                                                                                                                                                                                                                                                                                                                                                                                                                                                                                       |
| ו<br>נו | Spe<br>Site                            | plication for Certificate of Appropriateness (5 copies).  See Sheet, 5 copies, brochures and samples of colors.  Plan, 5 copies, at an appropriate scale. & 5 copies of site plans at reduced scaled to fit 8.5"X11 or 11X17 paper Site Plans shall contain the following:  Name of applicant, street location, map and parcel.  Name of architect, engineer or surveyor; original stamp and signature; date of plan and revision dates.  North arrow, written and drawn scale.  Changes to existing grades shown with one-foot contours.  Proposed and existing footprint of the building and/or structures, and distance to lot lines.  Proposed driveway location.  Proposed limits of clearing for building(s), accessory structure(s), driveway and septic system.  Retaining walls or accessory structures (e.g. pool, tennis court, cabanas, barn, garage etc.)  Building Elevations:                                                                                                                                                                                                                                                                                                                                                                                                                                                                                                                                                                                                                                                                                                                                                                                                                                                                                                                                                                                                                                                                                                                                                                                                                                   |
|         |                                        | o 5 copies of plans at a scale of '%" = 1 foot; a written and drawn scale.                                                                                                                                                                                                                                                                                                                                                                                                                                                                                                                                                                                                                                                                                                                                                                                                                                                                                                                                                                                                                                                                                                                                                                                                                                                                                                                                                                                                                                                                                                                                                                                                                                                                                                                                                                                                                                                                                                                                                                                                                                                     |