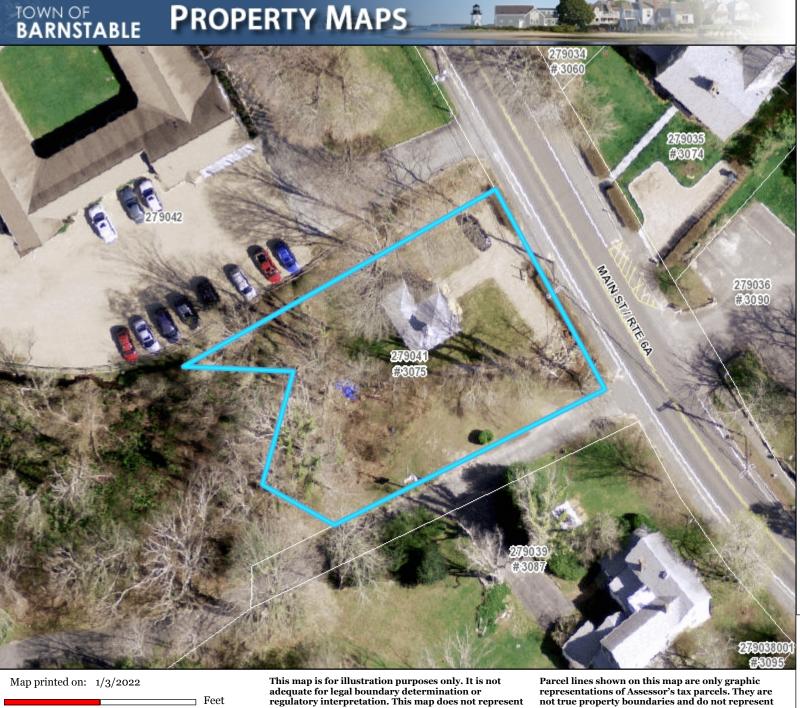

# **Town of Barnstable GIS Unit**

367 Main Street, Hyannis, MA 02601 508-862-4624 gis@town.barnstable.ma.us

Parcel: 297-005-001 Location: 1802 PHINNEY'S LANE, Barnstable Owner: PAULINO, MARCUS V

Developer lot: Parcel 297-005-001 LOT 1 Road type Location 1802 PHINNEY'S LANE Town Village Barnstable