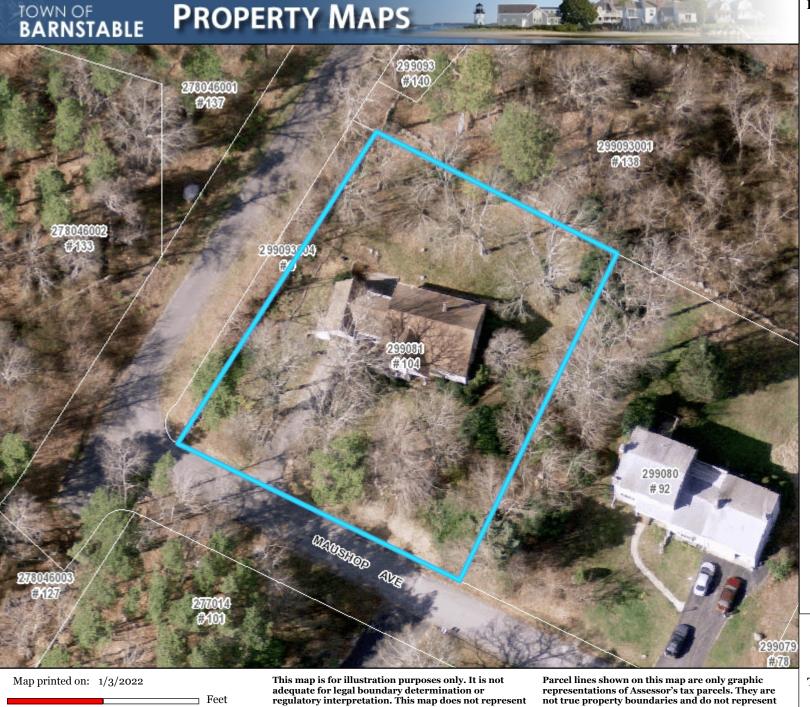

# **Town of Barnstable GIS Unit**

367 Main Street, Hyannis, MA 02601 508-862-4624 gis@town.barnstable.ma.us

Parcel: 297-005-001 Location: 1802 PHINNEY'S LANE, Barnstable Owner: PAULINO, MARCUS V

Developer lot: Parcel 297-005-001 LOT 1 Road type Location 1802 PHINNEY'S LANE Town Village Barnstable

Street1 Street2 1802 PHINNEY'S LANE

State Zip Country

Town sewer account

None planned at this time

Active

**BARNSTABLE** MA 02630

**✓**\_ Land

Neighborhood Acres Use Zoning Single Fam M-01 0105 1.55 RG