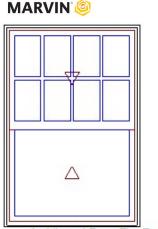

# CERTIFICATE OF APPROPRIATENESS SPEC SHEET Please submit 5 copies

| Foundation Ty                 | pe: (Max. 12" o              | exposed) (ma           | terial - brick/c                      | ement, other)   |              |                                                | · · · · · · · · · · · · · · · · · · · |
|-------------------------------|------------------------------|------------------------|---------------------------------------|-----------------|--------------|------------------------------------------------|---------------------------------------|
| Siding Type:                  | Clapboard<br>Material: red   | shingle<br>cedar       | other<br>white cedar _                | other_          |              | Color                                          |                                       |
| Chimney Mate                  | rial:                        |                        |                                       | Co              | lor:         |                                                | ·······                               |
| Roof Material:                | (make & style                | e)                     |                                       |                 | ·            | Color:                                         |                                       |
| Roof Pitch(s):                | (7/12 minimu                 | m)                     |                                       | _ (specify on   | plans for no | ew buildings, majo                             | r additions)                          |
| Window and d                  | ioor trim mate               | rial: wood_            | other                                 | material, spec  | ify          |                                                | ·                                     |
| Size of c                     | ornerboards _                | S                      | ize of casings                        | (1 X 4 min.)    | col          | or                                             |                                       |
| Rakes Ist mem                 | ber2                         | <sup>nd</sup> member _ | Deptl                                 | n of overhang   |              |                                                |                                       |
| Window: (ma<br>(Provide windo | ke/model)<br>w schedule on p | plan for new           | material                              | ior additions)  | colo         | r                                              |                                       |
| Window grills<br>true divid   |                              |                        |                                       | rills between g | glass rer    | movable interior                               | None                                  |
| Door style and                | make:                        |                        | ma                                    | terial          |              | Color:                                         |                                       |
| Garage Door,                  | Style                        | 3                      | Size of openin                        | g               | _Material _  | Color_                                         |                                       |
| Shutter Type/S                | Style/Material:              |                        |                                       |                 | Color:       |                                                | 4 · · · · · · · · · · · · · · · · · · |
| Gutter Type/M                 | faterial:                    |                        | · · · · · · · · · · · · · · · · · · · |                 | Color        | er<br>U                                        |                                       |
| Deck material:                | wood                         | other materia          | al, specify                           |                 | C            | olor:                                          |                                       |
| Skylight, type/               | make/model/:                 |                        | materi                                | al              | Color:       | Size:                                          |                                       |
|                               |                              |                        |                                       |                 |              | Color:                                         |                                       |
| Fence Type (m                 | nax 6') Style_               | 540C1C                 | all mater                             | ial: p. t       | Color        | **                                             |                                       |
|                               |                              |                        |                                       |                 |              | ***************************************        |                                       |
|                               |                              |                        |                                       |                 |              | illuminating sign                              |                                       |
|                               |                              |                        |                                       |                 |              | - 18 Mar - 1 - 1 - 1 - 1 - 1 - 1 - 1 - 1 - 1 - |                                       |
| THE ATTAC                     |                              |                        |                                       |                 |              |                                                |                                       |
|                               |                              |                        |                                       |                 |              | HQYLUS                                         | r, fences, lamp posts et              |

# **CHECKLIST -- CERTIFICATE OF APPROPRIATENESS**

Please check the applicable categories; This check list must be completed and submitted with your application.

| 1. A    | LTE                                    | RATIONS (new paint color, changes to siding, roof shingles, windows or door etc.)                                                                                                                                                                                                                                                                                                                                                                                                                                                                                                                                                                                                                                                                                                                                                                                                                                                                                                                                                                                                                                                                                                                                                                                                                                                                                                                                                                                                                                                                                                                                                                                                                                                                                                                                                                                                                                                                                                                                                                                                                                              |
|---------|----------------------------------------|--------------------------------------------------------------------------------------------------------------------------------------------------------------------------------------------------------------------------------------------------------------------------------------------------------------------------------------------------------------------------------------------------------------------------------------------------------------------------------------------------------------------------------------------------------------------------------------------------------------------------------------------------------------------------------------------------------------------------------------------------------------------------------------------------------------------------------------------------------------------------------------------------------------------------------------------------------------------------------------------------------------------------------------------------------------------------------------------------------------------------------------------------------------------------------------------------------------------------------------------------------------------------------------------------------------------------------------------------------------------------------------------------------------------------------------------------------------------------------------------------------------------------------------------------------------------------------------------------------------------------------------------------------------------------------------------------------------------------------------------------------------------------------------------------------------------------------------------------------------------------------------------------------------------------------------------------------------------------------------------------------------------------------------------------------------------------------------------------------------------------------|
|         | П                                      | Application for Certificate of Appropriateness, 5 copies.  Spec Sheet, 4 copies; brochures and color samples.  Plans of building elevations/photographs, 5 copies, ONLY if there is a change to the location and size of the window (s) or door (s)                                                                                                                                                                                                                                                                                                                                                                                                                                                                                                                                                                                                                                                                                                                                                                                                                                                                                                                                                                                                                                                                                                                                                                                                                                                                                                                                                                                                                                                                                                                                                                                                                                                                                                                                                                                                                                                                            |
| 2. M    | INO                                    | R ADDITIONS e.g. decks, shed (over 120 sq. feet)                                                                                                                                                                                                                                                                                                                                                                                                                                                                                                                                                                                                                                                                                                                                                                                                                                                                                                                                                                                                                                                                                                                                                                                                                                                                                                                                                                                                                                                                                                                                                                                                                                                                                                                                                                                                                                                                                                                                                                                                                                                                               |
| 0       | Spe<br>Site<br>As<br>poor<br>be<br>Pho | c Sheet, 5 copies; brochures and color samples.  Plan, 5 copies, ONLY if there is a change to the building footprint.  Plan of the plan drawn on a mortgage survey plan or GIS map may be used for minor additions, UNLESS the porch, deck of or shed etc. is close to lot lines, zoning setback lines, or other buildings, in which case a certified site plan must submitted, see requirements as applicable, see 4. Site Plan, below.  Prographs of all building elevation affected by any proposed alterations.  Proposed alterations.  Proposed in the proposed alteration of the proposed alteration of the proposed alteration.  Proposed in the proposed alteration of the proposed a |
| 3. ST   | RUC                                    | TURES, NEW/ALTERED (fences, new stonewalls or changes to, retaining walls, pools etc)                                                                                                                                                                                                                                                                                                                                                                                                                                                                                                                                                                                                                                                                                                                                                                                                                                                                                                                                                                                                                                                                                                                                                                                                                                                                                                                                                                                                                                                                                                                                                                                                                                                                                                                                                                                                                                                                                                                                                                                                                                          |
|         | Spe<br>Site                            | c Sheet, brochures or diagram.  plan, see Instructions 2. Site Plan, above.  ptographs of any existing structure that will be affected by change.                                                                                                                                                                                                                                                                                                                                                                                                                                                                                                                                                                                                                                                                                                                                                                                                                                                                                                                                                                                                                                                                                                                                                                                                                                                                                                                                                                                                                                                                                                                                                                                                                                                                                                                                                                                                                                                                                                                                                                              |
| 4. NE   | :W                                     | IOUSE, ADDITION OR A COMMERCIAL BUILDING                                                                                                                                                                                                                                                                                                                                                                                                                                                                                                                                                                                                                                                                                                                                                                                                                                                                                                                                                                                                                                                                                                                                                                                                                                                                                                                                                                                                                                                                                                                                                                                                                                                                                                                                                                                                                                                                                                                                                                                                                                                                                       |
| ו<br>נו | Spe<br>Site                            | plication for Certificate of Appropriateness (5 copies).  See Sheet, 5 copies, brochures and samples of colors.  Plan, 5 copies, at an appropriate scale. & 5 copies of site plans at reduced scaled to fit 8.5"X11 or 11X17 paper Site Plans shall contain the following:  Name of applicant, street location, map and parcel.  Name of architect, engineer or surveyor; original stamp and signature; date of plan and revision dates.  North arrow, written and drawn scale.  Changes to existing grades shown with one-foot contours.  Proposed and existing footprint of the building and/or structures, and distance to lot lines.  Proposed driveway location.  Proposed limits of clearing for building(s), accessory structure(s), driveway and septic system.  Retaining walls or accessory structures (e.g. pool, tennis court, cabanas, barn, garage etc.)  Building Elevations:                                                                                                                                                                                                                                                                                                                                                                                                                                                                                                                                                                                                                                                                                                                                                                                                                                                                                                                                                                                                                                                                                                                                                                                                                                   |
|         |                                        | o 5 copies of plans at a scale of '%" = 1 foot; a written and drawn scale.                                                                                                                                                                                                                                                                                                                                                                                                                                                                                                                                                                                                                                                                                                                                                                                                                                                                                                                                                                                                                                                                                                                                                                                                                                                                                                                                                                                                                                                                                                                                                                                                                                                                                                                                                                                                                                                                                                                                                                                                                                                     |