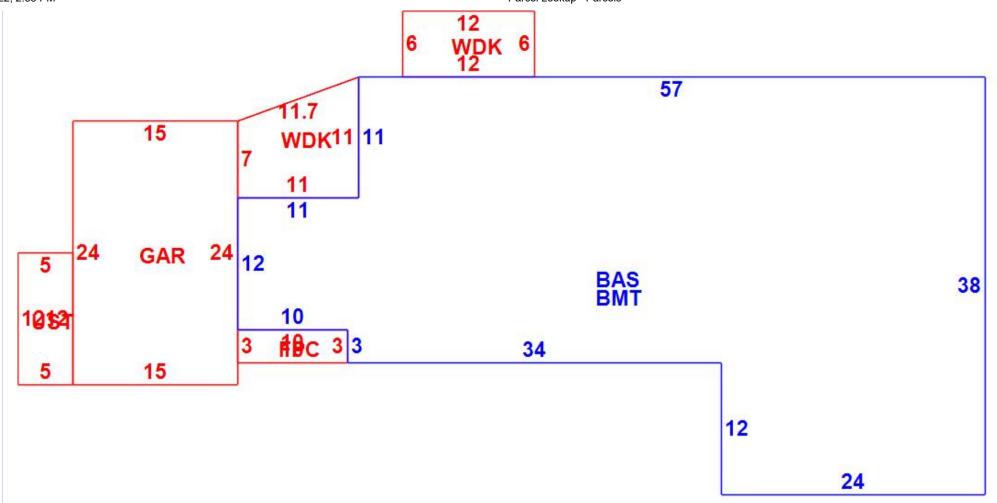

# **Y**\_ Building 1 of 1

Year built Roof structure Heat type 1986 Gable/Hip Hot Water Roof cover Heat fuel Living area 2023 Asph/F Gls/Cmp Oil Gross area Exterior wall AC type 3193 Wood Shingle, Clapboard None Interior wall **Bedrooms** Style Colonial 3 Bedrooms Drywall Model Interior floor Bath rooms Carpet, Hardwood 1 Full-1 Half Residential

Grade Average Stories

Foundation Total rooms 8 Rooms