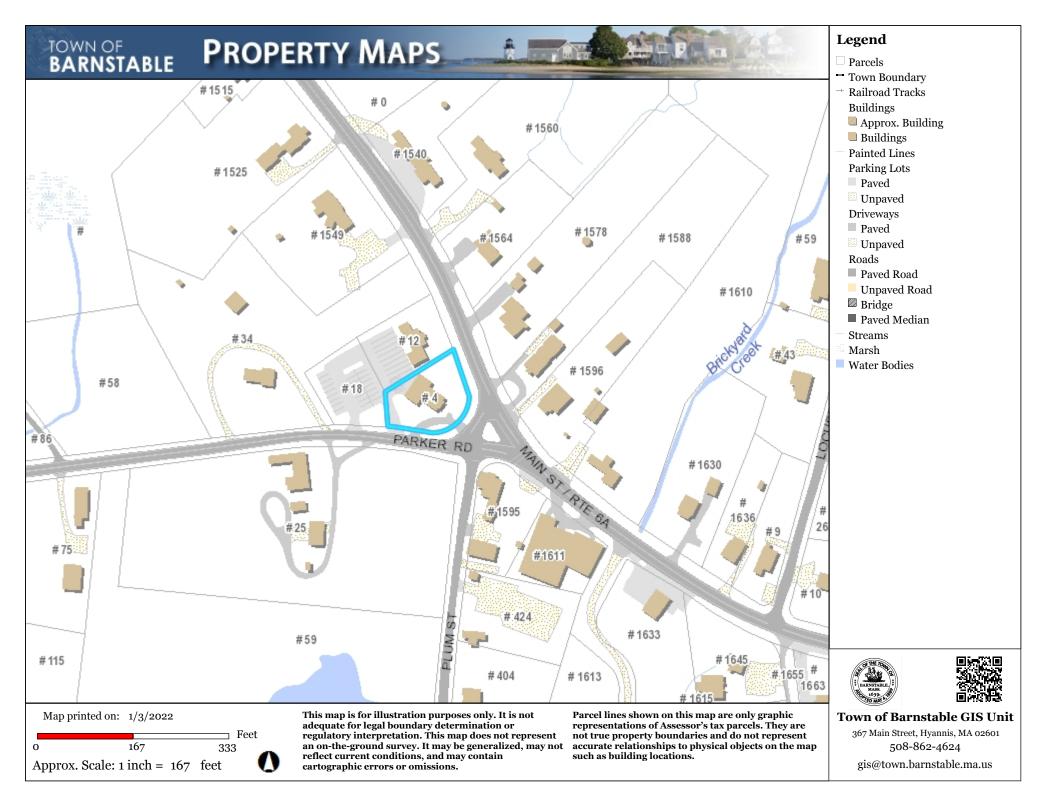

# **Town of Barnstable GIS Unit**

367 Main Street, Hyannis, MA 02601 508-862-4624 gis@town.barnstable.ma.us

Parcel: 297-005-001 Location: 1802 PHINNEY'S LANE, Barnstable Owner: PAULINO, MARCUS V

Developer lot: Parcel 297-005-001 LOT 1 Road type Location 1802 PHINNEY'S LANE Town Village Barnstable