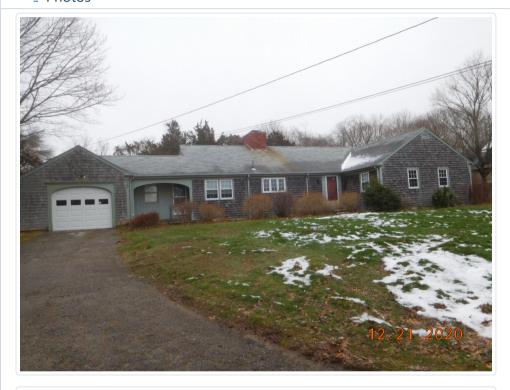

# **Y**\_ Building 1 of 1

Year built Roof structure Heat type 1986 Gable/Hip Hot Water Roof cover Heat fuel Living area 2023 Asph/F Gls/Cmp Oil Gross area Exterior wall AC type 3193 Wood Shingle, Clapboard None Interior wall **Bedrooms** Style Colonial 3 Bedrooms Drywall Model Interior floor Bath rooms Carpet, Hardwood 1 Full-1 Half Residential

Grade Average Stories

Foundation Total rooms 8 Rooms