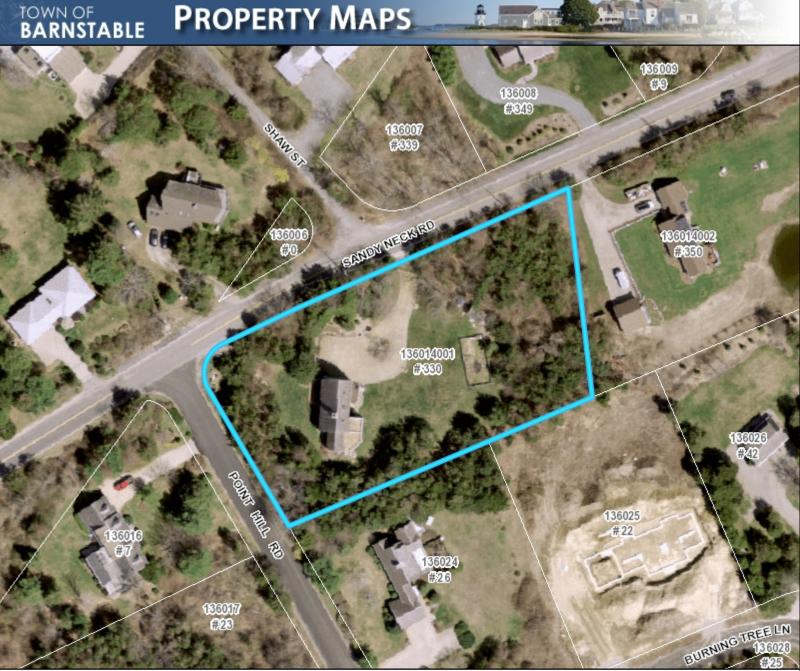

# **Town of Barnstable GIS Unit**

367 Main Street, Hyannis, MA 02601 508-862-4624 gis@town.barnstable.ma.us

Parcel: 297-005-001 Location: 1802 PHINNEY'S LANE, Barnstable Owner: PAULINO, MARCUS V

Developer lot: Parcel 297-005-001 LOT 1 Road type Location 1802 PHINNEY'S LANE Town Village Barnstable