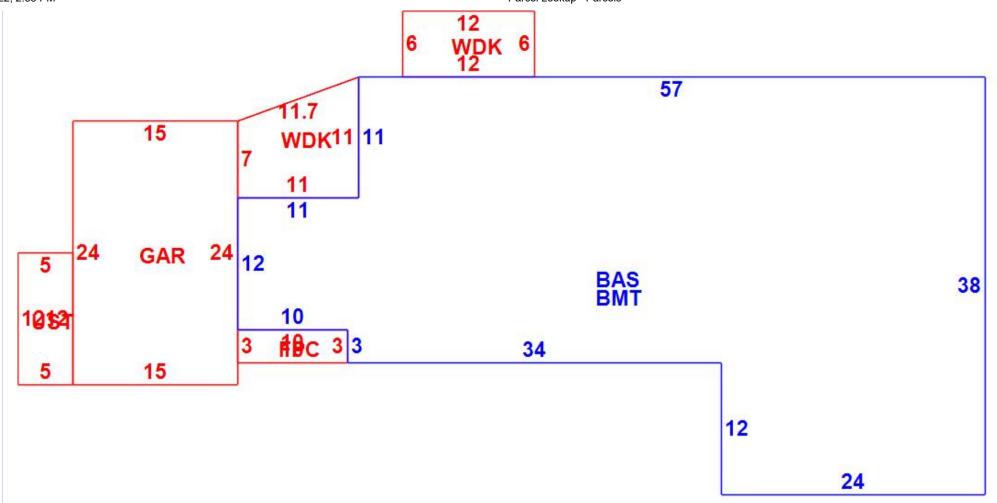

# **Town of Barnstable GIS Unit**

367 Main Street, Hyannis, MA 02601 508-862-4624 gis@town.barnstable.ma.us

Parcel: 297-005-001 Location: 1802 PHINNEY'S LANE, Barnstable Owner: PAULINO, MARCUS V

Developer lot: Parcel 297-005-001 LOT 1 Road type Location 1802 PHINNEY'S LANE Town Village Barnstable

CWMP Sewer Expansion (subject to change with final engineering design)

Fire district Barnstable Secondary road

Road index 1242

Interactive map

**Y**\_Owner: PAULINO, MARCUS V

Owner Co-Owner Book page PAULINO, MARCUS V 33055/0113

Street1 Street2 1802 PHINNEY'S LANE

State Zip Country

Town sewer account

None planned at this time

Active

**BARNSTABLE** MA 02630

**✓**\_ Land

Neighborhood Acres Use Zoning Single Fam M-01 0105 1.55 RG

Topography Street factor Town Zone of Contribution

WP (Wellhead Protection Overlay District) Level **Paved** 

Utilities Location factor State Zone of Contribution

Public Water, Gas, Septic IN