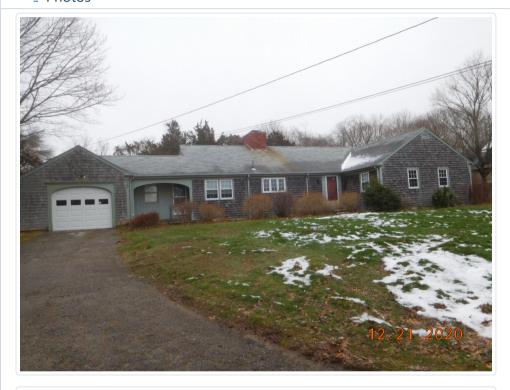

# **Y**\_ Building 1 of 1

Year built Roof structure Heat type 1986 Gable/Hip Hot Water Roof cover Heat fuel Living area 2023 Asph/F Gls/Cmp Oil Gross area Exterior wall AC type 3193 Wood Shingle, Clapboard None Interior wall **Bedrooms** Style Colonial 3 Bedrooms Drywall Model Interior floor Bath rooms Carpet, Hardwood 1 Full-1 Half Residential