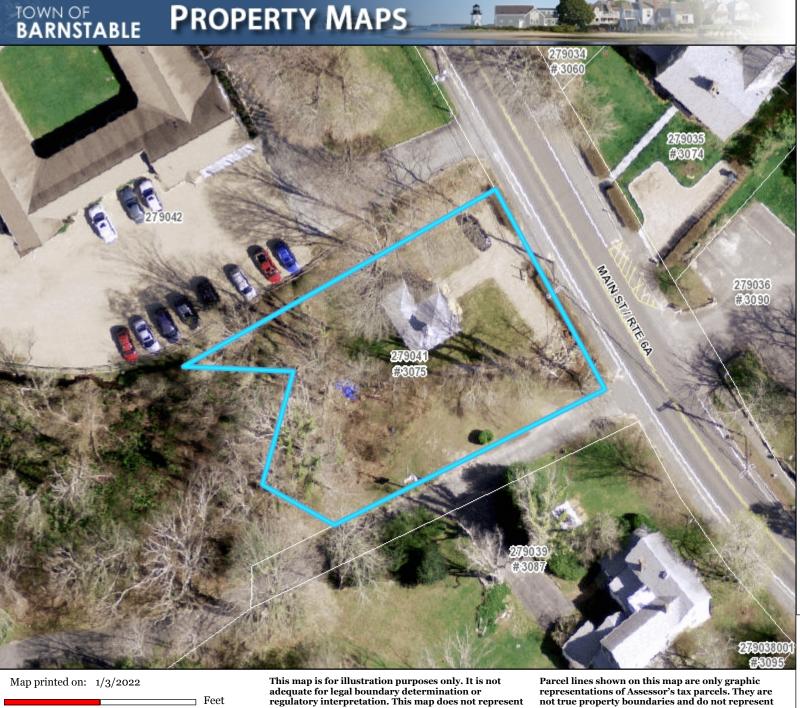

# **Town of Barnstable GIS Unit**

367 Main Street, Hyannis, MA 02601 508-862-4624 gis@town.barnstable.ma.us

Parcel: 297-005-001 Location: 1802 PHINNEY'S LANE, Barnstable Owner: PAULINO, MARCUS V

Developer lot: Parcel 297-005-001 LOT 1 Road type Location 1802 PHINNEY'S LANE Town Village Barnstable

CWMP Sewer Expansion (subject to change with final engineering design)

Fire district Barnstable Secondary road

Road index 1242

Interactive map

**Y**\_Owner: PAULINO, MARCUS V

Owner Co-Owner Book page PAULINO, MARCUS V 33055/0113

Street1 Street2 1802 PHINNEY'S LANE

State Zip Country

Town sewer account

None planned at this time

Active

**BARNSTABLE** MA 02630

**✓**\_ Land

Neighborhood Acres Use Zoning Single Fam M-01 0105 1.55 RG