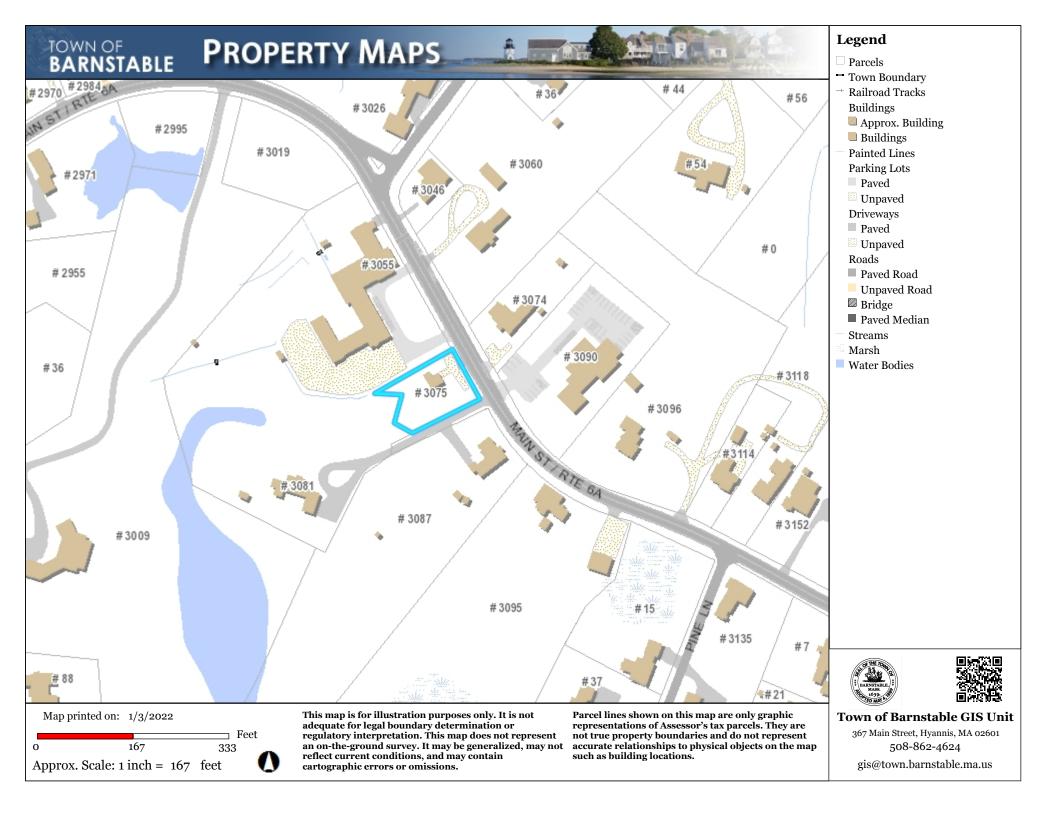

# **Town of Barnstable GIS Unit**

367 Main Street, Hyannis, MA 02601 508-862-4624 gis@town.barnstable.ma.us

Parcel: 297-005-001 Location: 1802 PHINNEY'S LANE, Barnstable Owner: PAULINO, MARCUS V

Developer lot: Parcel 297-005-001 LOT 1 Road type Location 1802 PHINNEY'S LANE Town Village Barnstable

CWMP Sewer Expansion (subject to change with final engineering design)

Fire district Barnstable Secondary road

Road index 1242

Interactive map

**Y**\_Owner: PAULINO, MARCUS V

Owner Co-Owner Book page PAULINO, MARCUS V 33055/0113

Street1 Street2 1802 PHINNEY'S LANE

State Zip Country

Town sewer account

None planned at this time

Active

**BARNSTABLE** MA 02630

**✓**\_ Land

Neighborhood Acres Use Zoning Single Fam M-01 0105 1.55 RG