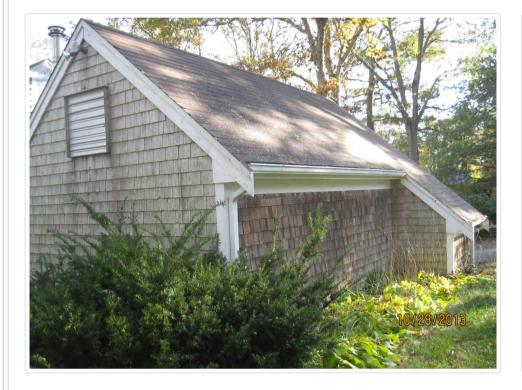

# **Y**\_ Building 1 of 1

Year built Roof structure Heat type 1986 Gable/Hip Hot Water Roof cover Heat fuel Living area 2023 Asph/F Gls/Cmp Oil Gross area Exterior wall AC type 3193 Wood Shingle, Clapboard None Interior wall **Bedrooms** Style Colonial 3 Bedrooms Drywall Model Interior floor Bath rooms Carpet, Hardwood 1 Full-1 Half Residential