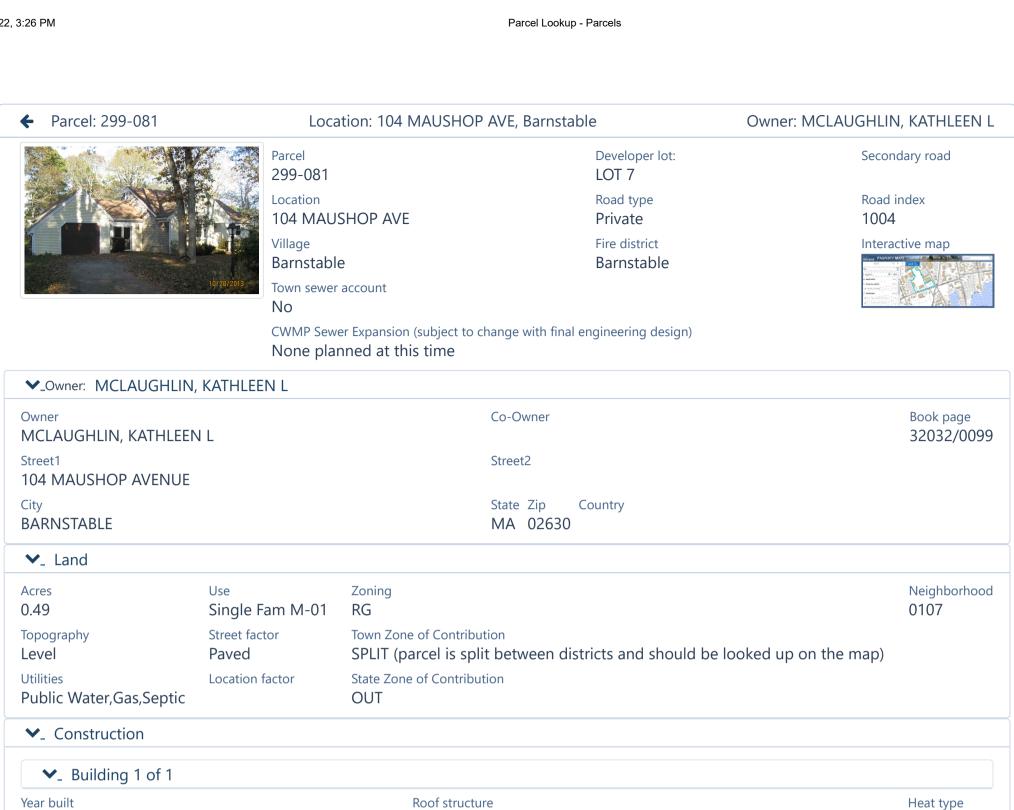

# **Town of Barnstable GIS Unit**

367 Main Street, Hyannis, MA 02601 508-862-4624 gis@town.barnstable.ma.us

Parcel: 297-005-001 Location: 1802 PHINNEY'S LANE, Barnstable Owner: PAULINO, MARCUS V

Developer lot: Parcel 297-005-001 LOT 1 Road type Location 1802 PHINNEY'S LANE Town Village Barnstable

CWMP Sewer Expansion (subject to change with final engineering design)

Fire district Barnstable Secondary road

Road index 1242

Interactive map

**Y**\_Owner: PAULINO, MARCUS V

Owner Co-Owner Book page PAULINO, MARCUS V 33055/0113

Street1 Street2 1802 PHINNEY'S LANE

State Zip Country

Town sewer account

None planned at this time

Active

**BARNSTABLE** MA 02630

**✓**\_ Land

Neighborhood Acres Use Zoning Single Fam M-01 0105 1.55 RG

Topography Street factor Town Zone of Contribution

WP (Wellhead Protection Overlay District) Level **Paved** 

Utilities Location factor State Zone of Contribution

Public Water, Gas, Septic IN

# **Y**\_ Building 1 of 1

Year built Roof structure Heat type 1986 Gable/Hip Hot Water Roof cover Heat fuel Living area 2023 Asph/F Gls/Cmp Oil Gross area Exterior wall AC type 3193 Wood Shingle, Clapboard None Interior wall **Bedrooms** Style Colonial 3 Bedrooms Drywall Model Interior floor Bath rooms Carpet, Hardwood 1 Full-1 Half Residential

Grade Average Stories

Foundation Total rooms 8 Rooms