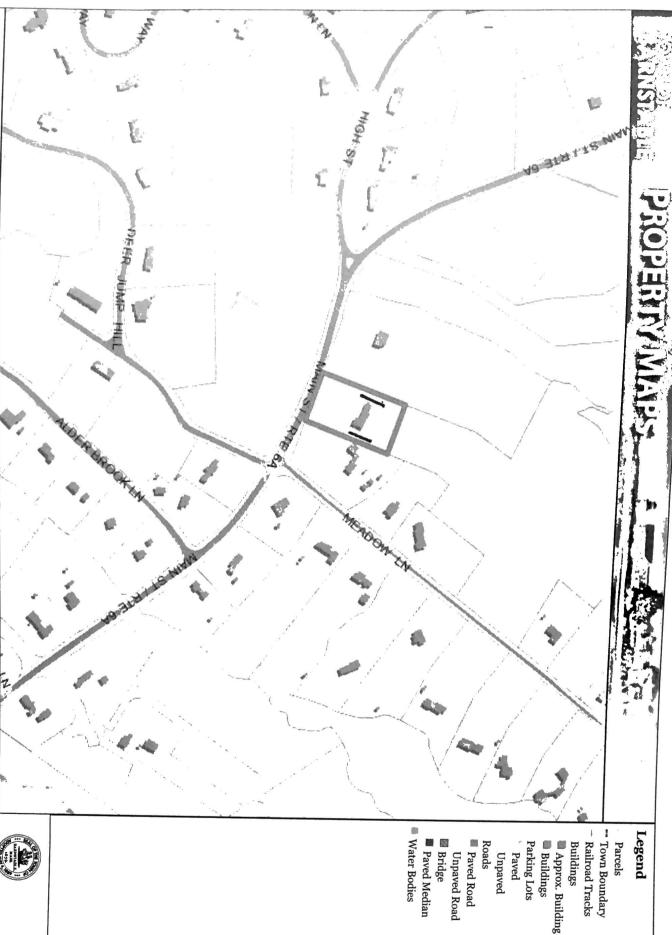

cartographic errors or omissions.

167

83

Approx. Scale: 1 inch = 83 feet

# Legend

Road Names

not true property boundaries and do not represent

accurate relationships to physical objects on the map such as building locations.

# **Town of Barnstable GIS Unit**

367 Main Street, Hyannis, MA 02601 508-862-4624 gis@town.barnstable.ma.us

Parcel: 297-005-001 Location: 1802 PHINNEY'S LANE, Barnstable Owner: PAULINO, MARCUS V

Developer lot: Parcel 297-005-001 LOT 1 Road type Location 1802 PHINNEY'S LANE Town Village Barnstable