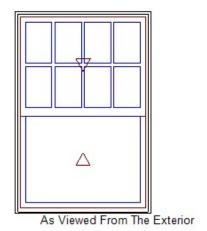

# CERTIFICATE OF APPROPRIATENESS SPEC SHEET Please submit 5 copies

| Foundation Ty                 | pe: (Max. 12" o              | exposed) (ma           | terial - brick/c                      | ement, other)   |              |                                                | · · · · · · · · · · · · · · · · · · · |
|-------------------------------|------------------------------|------------------------|---------------------------------------|-----------------|--------------|------------------------------------------------|---------------------------------------|
| Siding Type:                  | Clapboard<br>Material: red   | shingle<br>cedar       | other<br>white cedar _                | other_          |              | Color                                          |                                       |
| Chimney Mate                  | rial:                        |                        |                                       | Co              | lor:         |                                                | ·······                               |
| Roof Material:                | (make & style                | e)                     |                                       |                 | ·            | Color:                                         |                                       |
| Roof Pitch(s):                | (7/12 minimu                 | m)                     |                                       | _ (specify on   | plans for no | ew buildings, majo                             | r additions)                          |
| Window and d                  | ioor trim mate               | rial: wood_            | other                                 | material, spec  | ify          |                                                | ·                                     |
| Size of c                     | ornerboards _                | S                      | ize of casings                        | (1 X 4 min.)    | col          | or                                             |                                       |
| Rakes Ist mem                 | ber2                         | <sup>nd</sup> member _ | Deptl                                 | n of overhang   |              |                                                |                                       |
| Window: (ma<br>(Provide windo | ke/model)<br>w schedule on p | plan for new           | material                              | ior additions)  | colo         | r                                              |                                       |
| Window grills<br>true divid   |                              |                        |                                       | rills between g | glass rer    | movable interior                               | None                                  |
| Door style and                | make:                        |                        | ma                                    | terial          |              | Color:                                         |                                       |
| Garage Door,                  | Style                        | 3                      | Size of openin                        | g               | _Material _  | Color_                                         |                                       |
| Shutter Type/S                | Style/Material:              |                        |                                       |                 | Color:       |                                                | 4 · · · · · · · · · · · · · · · · · · |
| Gutter Type/M                 | faterial:                    |                        | · · · · · · · · · · · · · · · · · · · |                 | Color        | er<br>U                                        |                                       |
| Deck material:                | wood                         | other materia          | al, specify                           |                 | C            | olor:                                          |                                       |
| Skylight, type/               | make/model/:                 |                        | materi                                | al              | Color:       | Size:                                          |                                       |
|                               |                              |                        |                                       |                 |              | Color:                                         |                                       |
| Fence Type (m                 | nax 6') Style_               | 540C1C                 | all mater                             | ial: p. t       | Color        | **                                             |                                       |
|                               |                              |                        |                                       |                 |              | ***************************************        |                                       |
|                               |                              |                        |                                       |                 |              | illuminating sign                              |                                       |
|                               |                              |                        |                                       |                 |              | - 18 Mar - 1 - 1 - 1 - 1 - 1 - 1 - 1 - 1 - 1 - |                                       |
| THE ATTAC                     |                              |                        |                                       |                 |              |                                                |                                       |
|                               |                              |                        |                                       |                 |              | HQYLUS                                         | r, fences, lamp posts et              |

# **CHECKLIST -- CERTIFICATE OF APPROPRIATENESS**

Please check the applicable categories; This check list must be completed and submitted with your application.

| 1. A    | LTE                                    | RATIONS (new paint color, changes to siding, roof shingles, windows or door etc.)                                                                                                                                                                                                                                                                                                                                                                                                                                                                                                                                                                                                                                                                                                                                                                                                                                                                                                                                                                                                                                                                                                                                                                                                                                                                                                                                                                                                                                                                                                                                                                                                                                                                                                                                                                                                                                                                                                                                                                                                                                              |
|---------|----------------------------------------|--------------------------------------------------------------------------------------------------------------------------------------------------------------------------------------------------------------------------------------------------------------------------------------------------------------------------------------------------------------------------------------------------------------------------------------------------------------------------------------------------------------------------------------------------------------------------------------------------------------------------------------------------------------------------------------------------------------------------------------------------------------------------------------------------------------------------------------------------------------------------------------------------------------------------------------------------------------------------------------------------------------------------------------------------------------------------------------------------------------------------------------------------------------------------------------------------------------------------------------------------------------------------------------------------------------------------------------------------------------------------------------------------------------------------------------------------------------------------------------------------------------------------------------------------------------------------------------------------------------------------------------------------------------------------------------------------------------------------------------------------------------------------------------------------------------------------------------------------------------------------------------------------------------------------------------------------------------------------------------------------------------------------------------------------------------------------------------------------------------------------------|
|         | П                                      | Application for Certificate of Appropriateness, 5 copies.  Spec Sheet, 4 copies; brochures and color samples.  Plans of building elevations/photographs, 5 copies, ONLY if there is a change to the location and size of the window (s) or door (s)                                                                                                                                                                                                                                                                                                                                                                                                                                                                                                                                                                                                                                                                                                                                                                                                                                                                                                                                                                                                                                                                                                                                                                                                                                                                                                                                                                                                                                                                                                                                                                                                                                                                                                                                                                                                                                                                            |
| 2. M    | INO                                    | R ADDITIONS e.g. decks, shed (over 120 sq. feet)                                                                                                                                                                                                                                                                                                                                                                                                                                                                                                                                                                                                                                                                                                                                                                                                                                                                                                                                                                                                                                                                                                                                                                                                                                                                                                                                                                                                                                                                                                                                                                                                                                                                                                                                                                                                                                                                                                                                                                                                                                                                               |
| 0       | Spe<br>Site<br>As<br>poor<br>be<br>Pho | c Sheet, 5 copies; brochures and color samples.  Plan, 5 copies, ONLY if there is a change to the building footprint.  Plan of the plan drawn on a mortgage survey plan or GIS map may be used for minor additions, UNLESS the porch, deck of or shed etc. is close to lot lines, zoning setback lines, or other buildings, in which case a certified site plan must submitted, see requirements as applicable, see 4. Site Plan, below.  Prographs of all building elevation affected by any proposed alterations.  Proposed alterations.  Proposed in the proposed alteration of the proposed alteration of the proposed alteration.  Proposed in the proposed alteration of the proposed a |
| 3. ST   | RUC                                    | TURES, NEW/ALTERED (fences, new stonewalls or changes to, retaining walls, pools etc)                                                                                                                                                                                                                                                                                                                                                                                                                                                                                                                                                                                                                                                                                                                                                                                                                                                                                                                                                                                                                                                                                                                                                                                                                                                                                                                                                                                                                                                                                                                                                                                                                                                                                                                                                                                                                                                                                                                                                                                                                                          |
|         | Spe<br>Site                            | c Sheet, brochures or diagram.  plan, see Instructions 2. Site Plan, above.  ptographs of any existing structure that will be affected by change.                                                                                                                                                                                                                                                                                                                                                                                                                                                                                                                                                                                                                                                                                                                                                                                                                                                                                                                                                                                                                                                                                                                                                                                                                                                                                                                                                                                                                                                                                                                                                                                                                                                                                                                                                                                                                                                                                                                                                                              |
| 4. NE   | :W                                     | IOUSE, ADDITION OR A COMMERCIAL BUILDING                                                                                                                                                                                                                                                                                                                                                                                                                                                                                                                                                                                                                                                                                                                                                                                                                                                                                                                                                                                                                                                                                                                                                                                                                                                                                                                                                                                                                                                                                                                                                                                                                                                                                                                                                                                                                                                                                                                                                                                                                                                                                       |
| ו<br>נו | Spe<br>Site                            | plication for Certificate of Appropriateness (5 copies).  See Sheet, 5 copies, brochures and samples of colors.  Plan, 5 copies, at an appropriate scale. & 5 copies of site plans at reduced scaled to fit 8.5"X11 or 11X17 paper Site Plans shall contain the following:  Name of applicant, street location, map and parcel.  Name of architect, engineer or surveyor; original stamp and signature; date of plan and revision dates.  North arrow, written and drawn scale.  Changes to existing grades shown with one-foot contours.  Proposed and existing footprint of the building and/or structures, and distance to lot lines.  Proposed driveway location.  Proposed limits of clearing for building(s), accessory structure(s), driveway and septic system.  Retaining walls or accessory structures (e.g. pool, tennis court, cabanas, barn, garage etc.)  Building Elevations:                                                                                                                                                                                                                                                                                                                                                                                                                                                                                                                                                                                                                                                                                                                                                                                                                                                                                                                                                                                                                                                                                                                                                                                                                                   |
|         |                                        | o 5 copies of plans at a scale of '%" = 1 foot; a written and drawn scale.                                                                                                                                                                                                                                                                                                                                                                                                                                                                                                                                                                                                                                                                                                                                                                                                                                                                                                                                                                                                                                                                                                                                                                                                                                                                                                                                                                                                                                                                                                                                                                                                                                                                                                                                                                                                                                                                                                                                                                                                                                                     |