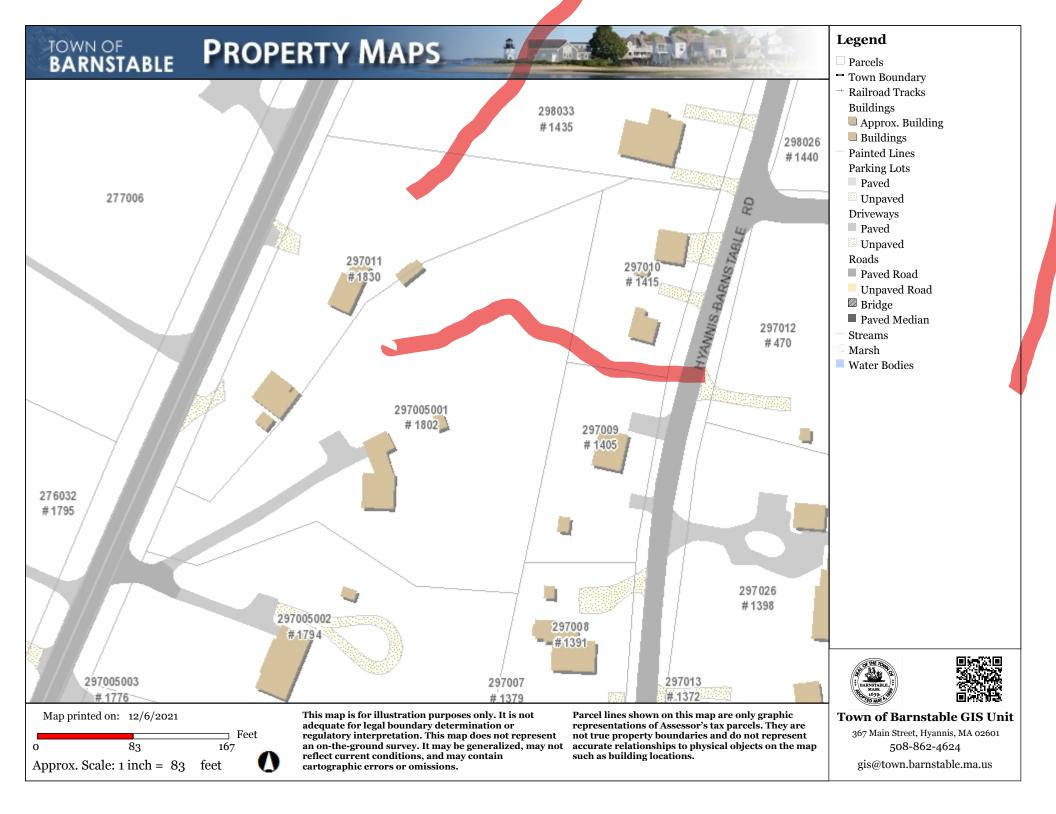

# **Town of Barnstable GIS Unit**

367 Main Street, Hyannis, MA 02601 508-862-4624 gis@town.barnstable.ma.us

Parcel: 297-005-001 Location: 1802 PHINNEY'S LANE, Barnstable Owner: PAULINO, MARCUS V

Developer lot: Parcel 297-005-001 LOT 1 Road type Location 1802 PHINNEY'S LANE Town Village Barnstable