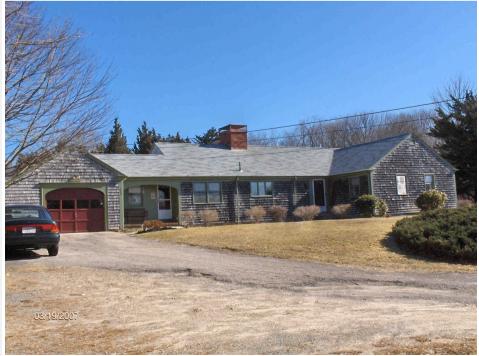

# **Y**\_ Building 1 of 1

Year built Roof structure Heat type 1986 Gable/Hip Hot Water Roof cover Heat fuel Living area 2023 Asph/F Gls/Cmp Oil Gross area Exterior wall AC type 3193 Wood Shingle, Clapboard None Interior wall **Bedrooms** Style Colonial 3 Bedrooms Drywall Model Interior floor Bath rooms Carpet, Hardwood 1 Full-1 Half Residential

Grade Average Stories

Foundation Total rooms 8 Rooms