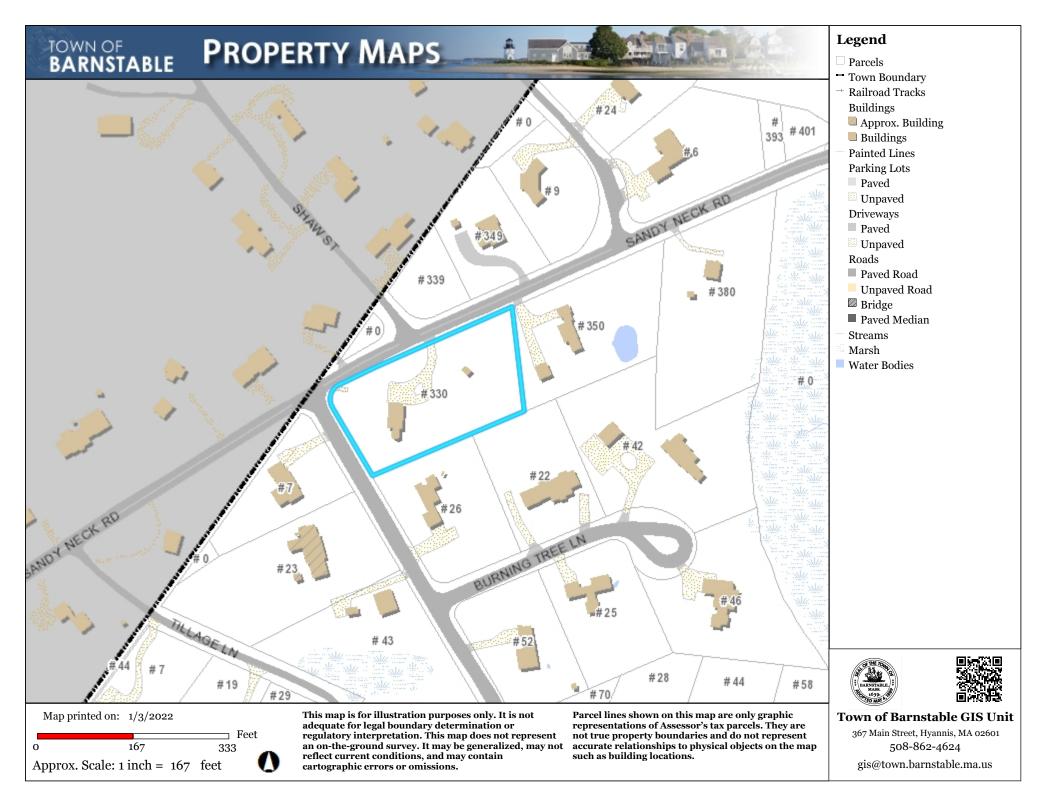

# **Town of Barnstable GIS Unit**

367 Main Street, Hyannis, MA 02601 508-862-4624 gis@town.barnstable.ma.us

Parcel: 297-005-001 Location: 1802 PHINNEY'S LANE, Barnstable Owner: PAULINO, MARCUS V

Developer lot: Parcel 297-005-001 LOT 1 Road type Location 1802 PHINNEY'S LANE Town Village Barnstable