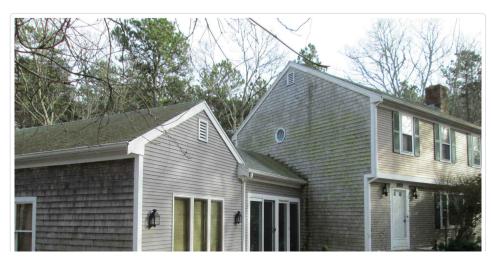

# **Y**\_ Building 1 of 1

Year built Roof structure Heat type 1986 Gable/Hip Hot Water Roof cover Heat fuel Living area 2023 Asph/F Gls/Cmp Oil Gross area Exterior wall AC type 3193 Wood Shingle, Clapboard None Interior wall **Bedrooms** Style Colonial 3 Bedrooms Drywall Model Interior floor Bath rooms Carpet, Hardwood 1 Full-1 Half Residential