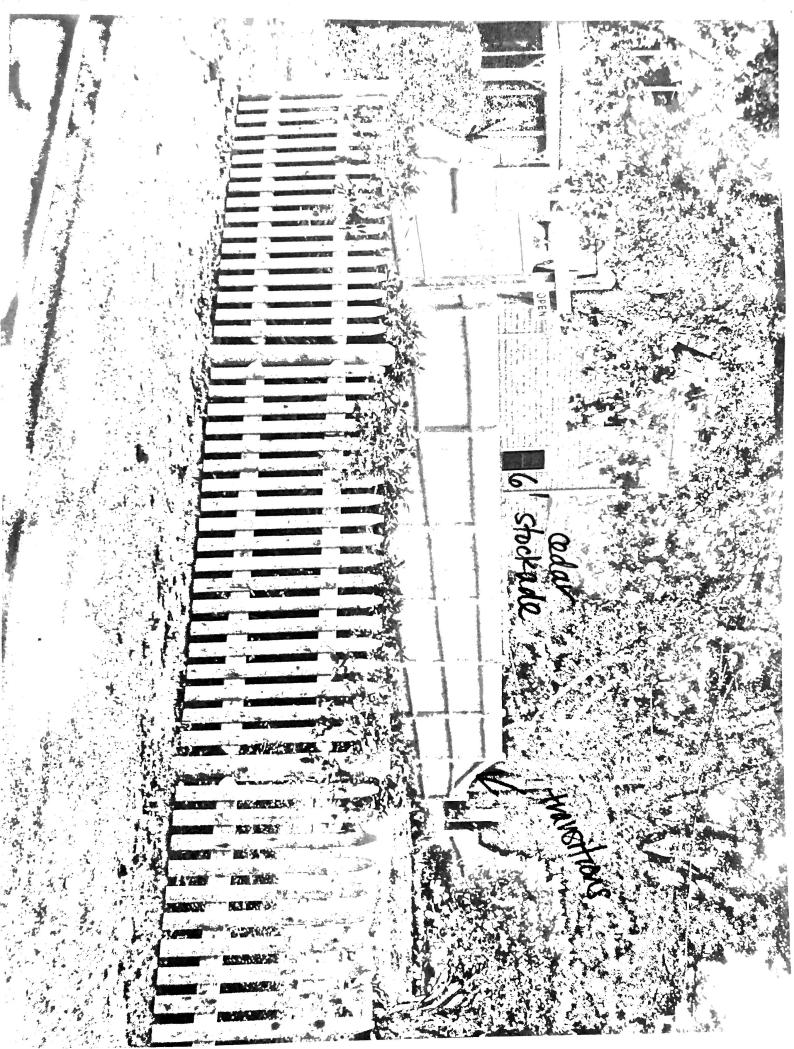

# CERTIFICATE OF APPROPRIATENESS SPEC SHEET Please submit 5 copies

| Foundation Ty                 | pe: (Max. 12" o              | exposed) (ma           | terial - brick/c                      | ement, other)   |              |                                                | · · · · · · · · · · · · · · · · · · · |
|-------------------------------|------------------------------|------------------------|---------------------------------------|-----------------|--------------|------------------------------------------------|---------------------------------------|
| Siding Type:                  | Clapboard<br>Material: red   | shingle<br>cedar       | other<br>white cedar _                | other_          |              | Color                                          |                                       |
| Chimney Mate                  | rial:                        |                        |                                       | Co              | lor:         |                                                | ·······                               |
| Roof Material:                | (make & style                | e)                     |                                       |                 | ·            | Color:                                         |                                       |
| Roof Pitch(s):                | (7/12 minimu                 | m)                     |                                       | _ (specify on   | plans for no | ew buildings, majo                             | r additions)                          |
| Window and d                  | ioor trim mate               | rial: wood_            | other                                 | material, spec  | ify          |                                                | ·                                     |
| Size of c                     | ornerboards _                | S                      | ize of casings                        | (1 X 4 min.)    | col          | or                                             |                                       |
| Rakes Ist mem                 | ber2                         | <sup>nd</sup> member _ | Deptl                                 | n of overhang   |              |                                                |                                       |
| Window: (ma<br>(Provide windo | ke/model)<br>w schedule on p | plan for new           | material                              | ior additions)  | colo         | r                                              |                                       |
| Window grills<br>true divid   |                              |                        |                                       | rills between g | glass rer    | movable interior                               | None                                  |
| Door style and                | make:                        |                        | ma                                    | terial          |              | Color:                                         |                                       |
| Garage Door,                  | Style                        | 3                      | Size of openin                        | g               | _Material _  | Color_                                         |                                       |
| Shutter Type/S                | Style/Material:              |                        |                                       |                 | Color:       |                                                | 4 · · · · · · · · · · · · · · · · · · |
| Gutter Type/M                 | faterial:                    |                        | · · · · · · · · · · · · · · · · · · · |                 | Color        | er<br>U                                        |                                       |
| Deck material:                | wood                         | other materia          | al, specify                           |                 | C            | olor:                                          |                                       |
| Skylight, type/               | make/model/:                 |                        | materi                                | al              | Color:       | Size:                                          |                                       |
|                               |                              |                        |                                       |                 |              | Color:                                         |                                       |
| Fence Type (m                 | nax 6') Style_               | 540C1C                 | all mater                             | ial: p. t       | Color        | **                                             |                                       |
|                               |                              |                        |                                       |                 |              | ***************************************        |                                       |
|                               |                              |                        |                                       |                 |              | illuminating sign                              |                                       |
|                               |                              |                        |                                       |                 |              | - 18 Mar - 1 - 1 - 1 - 1 - 1 - 1 - 1 - 1 - 1 - |                                       |
| THE ATTAC                     |                              |                        |                                       |                 |              |                                                |                                       |
|                               |                              |                        |                                       |                 |              | HQYLUS                                         | r, fences, lamp posts et              |