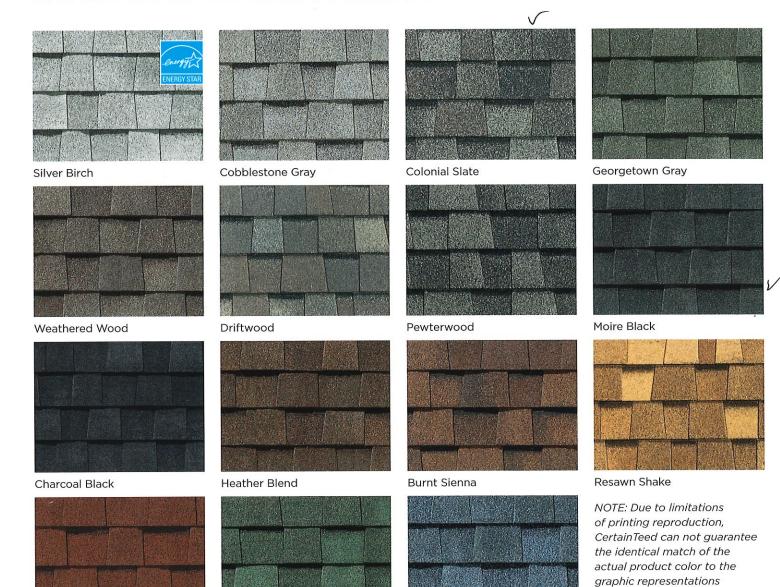

# CERTIFICATE OF APPROPRIATENESS SPEC SHEET Please submit 5 copies

| Foundation Ty                 | pe: (Max. 12" o              | exposed) (ma           | terial - brick/c                      | ement, other)   |              |                                                | · · · · · · · · · · · · · · · · · · · |
|-------------------------------|------------------------------|------------------------|---------------------------------------|-----------------|--------------|------------------------------------------------|---------------------------------------|
| Siding Type:                  | Clapboard<br>Material: red   | shingle<br>cedar       | other<br>white cedar _                | other_          |              | Color                                          |                                       |
| Chimney Mate                  | rial:                        |                        |                                       | Co              | lor:         |                                                | ·······                               |
| Roof Material:                | (make & style                | e)                     |                                       |                 | ·            | Color:                                         |                                       |
| Roof Pitch(s):                | (7/12 minimu                 | m)                     |                                       | _ (specify on   | plans for no | ew buildings, majo                             | r additions)                          |
| Window and d                  | ioor trim mate               | rial: wood_            | other                                 | material, spec  | ify          |                                                | ·                                     |
| Size of c                     | ornerboards _                | S                      | ize of casings                        | (1 X 4 min.)    | col          | or                                             |                                       |
| Rakes Ist mem                 | ber2                         | <sup>nd</sup> member _ | Deptl                                 | n of overhang   |              |                                                |                                       |
| Window: (ma<br>(Provide windo | ke/model)<br>w schedule on p | plan for new           | material                              | ior additions)  | colo         | r                                              |                                       |
| Window grills<br>true divid   |                              |                        |                                       | rills between g | glass rer    | movable interior                               | None                                  |
| Door style and                | make:                        |                        | ma                                    | terial          |              | Color:                                         |                                       |
| Garage Door,                  | Style                        | 3                      | Size of openin                        | g               | _Material _  | Color_                                         |                                       |
| Shutter Type/S                | Style/Material:              |                        |                                       |                 | Color:       |                                                | 4 · · · · · · · · · · · · · · · · · · |
| Gutter Type/M                 | faterial:                    |                        | · · · · · · · · · · · · · · · · · · · |                 | Color        | er<br>U                                        |                                       |
| Deck material:                | wood                         | other materia          | al, specify                           |                 | C            | olor:                                          |                                       |
| Skylight, type/               | make/model/:                 |                        | materi                                | al              | Color:       | Size:                                          |                                       |
|                               |                              |                        |                                       |                 |              | Color:                                         |                                       |
| Fence Type (m                 | nax 6') Style_               | 540C1C                 | all mater                             | ial: p. t       | Color        | **                                             |                                       |
|                               |                              |                        |                                       |                 |              | ***************************************        |                                       |
|                               |                              |                        |                                       |                 |              | illuminating sign                              |                                       |
|                               |                              |                        |                                       |                 |              | - 18 Mar - 1 - 1 - 1 - 1 - 1 - 1 - 1 - 1 - 1 - |                                       |
| THE ATTAC                     |                              |                        |                                       |                 |              |                                                |                                       |
|                               |                              |                        |                                       |                 |              | HQYLUS                                         | r, fences, lamp posts et              |