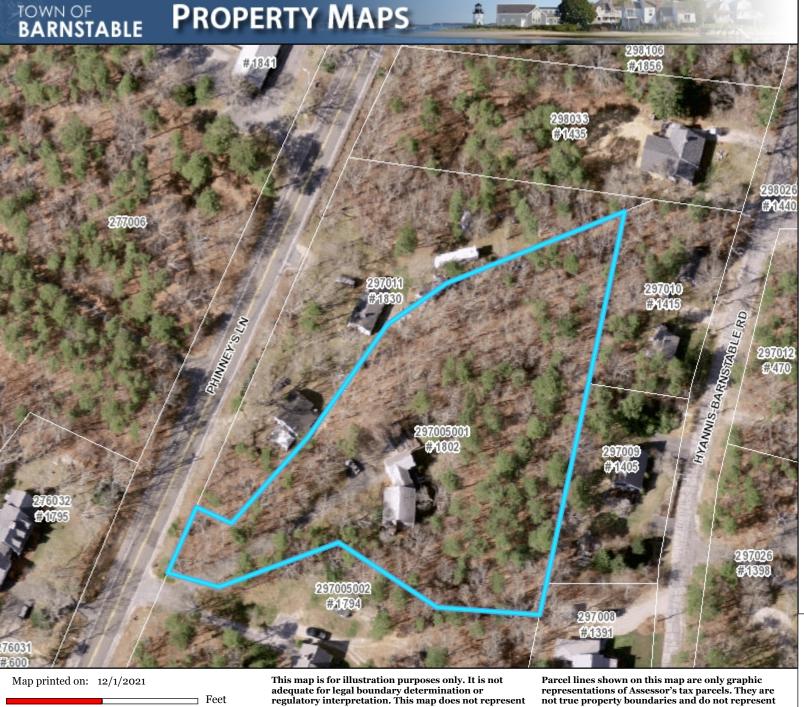

# **Town of Barnstable GIS Unit**

367 Main Street, Hyannis, MA 02601 508-862-4624 gis@town.barnstable.ma.us

Parcel: 297-005-001 Location: 1802 PHINNEY'S LANE, Barnstable Owner: PAULINO, MARCUS V

Developer lot: Parcel 297-005-001 LOT 1 Road type Location 1802 PHINNEY'S LANE Town Village Barnstable